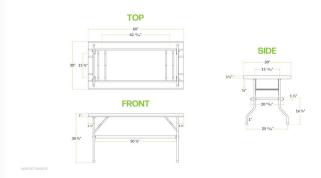

## **Technical Data**

| Length     | 60 Inches                     |
|------------|-------------------------------|
| Width      | 30 Inches                     |
| Height     | 30 7/8 Inches                 |
| Backsplash | Without Backsplash            |
| Color      | Silver                        |
| Features   | NSF Listed<br>With Undershelf |
| Gauge      | 18 Gauge                      |
| Shape      | Rectangle                     |
| Size       | 30" x 60"                     |

### **Plan View**