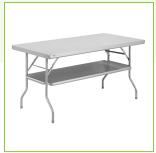

# Regency 30" x 60" 18-Gauge Stainless Steel Folding Work Table with Removable Undershelf

#600FWT3060US

## **Features**

- Folding design for easy transportation and efficient storage
- Snap-on undershelf can be easily installed for added storage space or left off when not needed
- Rugged 18-gauge type 430 stainless steel top and undershelf
- Stainless steel hat channel for sturdy, reliable performance
- Foot caps protect floors from scuff marks and provide extra traction on slick surfaces

### **Notes & Details**

Quickly set up the serving area at any banquet hall or catered event with this Regency 30" x 60" stainless steel folding work table! Thanks to its folding design, this work table can easily be transported to remote sites. When it's time for setup, the stainless steel legs are simply locked into an upright position to give you a sturdy foundation for urns filled with piping hot coffee, chafers full of steaming fresh food, or kettles filled with your signature soups. Whether it be a workstation at a pop-up farmers market or a prep area at a food festival, this table is the perfect portable workspace solution for a variety of diverse applications.

Not only does this unit's stainless steel construction provide an industrial aesthetic that sets it apart from comparable plastic tables, but it also makes it incredibly durable to ensure long-lasting use. For added versatility, a snap-on undershelf is included that can be easily installed for added storage space, or left off when not needed. The 18-gauge type 430 stainless steel top and undershelf are supported by legs with a 1" diameter and are secured by a stainless steel hat channel for added structural integrity. Plus, each leg features a capped foot to protect floors from scuff marks while also providing improved traction on slick surfaces.