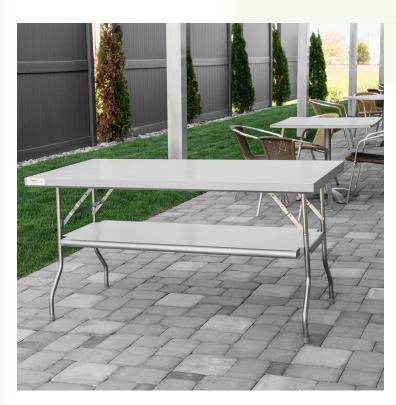

# Regency 30" x 60" 18-Gauge Stainless Steel Folding Work Table with Removable Undershelf

#600FWT3060US

## **Features**

- Folding design for easy transportation and efficient storage
- Snap-on undershelf can be easily installed for added storage space or left off when not needed
- Rugged 18-gauge type 430 stainless steel top and undershelf
- Stainless steel hat channel for sturdy, reliable performance
- Foot caps protect floors from scuff marks and provide extra traction on slick surfaces

### **Notes & Details**

Quickly set up the serving area at any banquet hall or catered event with this Regency 30" x 60" stainless steel folding work table! Thanks to its folding design, this work table can easily be transported to remote sites. When it's time for setup, the stainless steel legs are simply locked into an upright position to give you a sturdy foundation for urns filled with piping hot coffee, chafers full of steaming fresh food, or kettles filled with your signature soups. Whether it be a workstation at a pop-up farmers market or a prep area at a food festival, this table is the perfect portable workspace solution for a variety of diverse applications.

Not only does this unit's stainless steel construction provide an industrial aesthetic that sets it apart from comparable plastic tables, but it also makes it incredibly durable to ensure long-lasting use. For added versatility, a snap-on undershelf is included that can be easily installed for added storage space, or left off when not needed. The 18-gauge type 430 stainless steel top and undershelf are supported by legs with a 1" diameter and are secured by a stainless steel hat channel for added structural integrity. Plus, each leg features a capped foot to protect floors from scuff marks while also providing improved traction on slick surfaces.