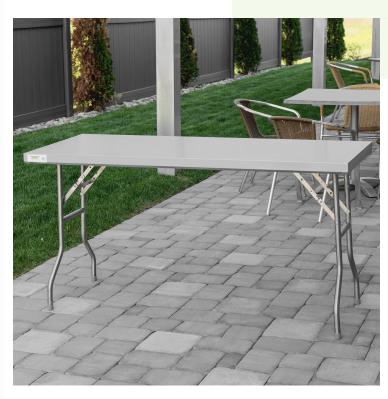

# Regency 24" x 60" 18-Gauge Stainless Steel Open Base Folding Work Table

#600FWT2460

### **Notes & Details**

Quickly set up the serving area at any banquet hall or catered event with this Regency 24" x 60" open base stainless steel folding work table! Thanks to its folding design, this work table can easily be transported to remote sites. When it's time for setup, the stainless steel legs are simply locked into an upright position to give you a sturdy foundation for urns filled with piping hot coffee, chafers full of steaming fresh food, or kettles filled with your signature soups. Whether it be a workstation at a pop-up farmers market or a prep area at a food festival, this table is the perfect portable workspace solution for a variety of diverse applications.

Not only does this unit's stainless steel construction provide an industrial aesthetic that sets it apart from comparable plastic tables, but it also makes it incredibly durable to ensure long-lasting use. The 18-gauge type 430 stainless steel top is supported by legs with a 1" diameter and are secured by a stainless steel hat channel for added structural integrity. Plus, each leg features a capped foot to protect floors from scuff marks while also providing improved traction on slick surfaces.