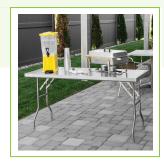

### **Notes & Details**

Quickly set up the serving area at any banquet hall or catered event with this Regency 24" x 60" open base stainless steel folding work table! Thanks to its folding design, this work table can easily be transported to remote sites. When it's time for setup, the stainless steel legs are simply locked into an upright position to give you a sturdy foundation for urns filled with piping hot coffee, chafers full of steaming fresh food, or kettles filled with your signature soups. Whether it be a workstation at a pop-up farmers market or a prep area at a food festival, this table is the perfect portable workspace solution for a variety of diverse applications.