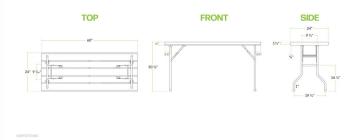

# **Technical Data**

| Length               | 60 Inches          |  |  |
|----------------------|--------------------|--|--|
| Width                | 24 Inches          |  |  |
| Height               | 30 7/8 Inches      |  |  |
| Backsplash           | Without Backsplash |  |  |
| Color                | Silver             |  |  |
| Features             | NSF Listed         |  |  |
| Gauge                | 18 Gauge           |  |  |
| Shape                | Rectangle          |  |  |
| Size                 | 24" x 60"          |  |  |
| Stainless Steel Type | Type 430           |  |  |

### **Plan View**