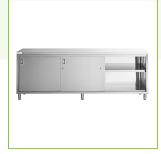

## Regency Midshelf for 30" x 96" Enclosed Base Tables

#600EBTMS3096

## **Features**

• Direct replacement for original part

20

- For use with 30" x 96" enclosed base tables
- Divides the storage area to meet your needs •
- 18 gauge 430 stainless steel construction
- Installation clips sold separately

## **Notes & Details**

This Regency midshelf is a perfect replacement for the one that came standard with 30" x 96" enclosed base work tables. The midshelf allows you to divide and organize your storage space to maximum effect, so be sure to replace a broken one promptly. Installation clips sold separately.