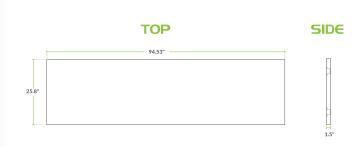

Project:

## Regency Midshelf for 30" x 96" Enclosed Base Tables

#600EBTMS3096





## **Technical Data**

Туре

Midshelves

## **Features**

• Direct replacement for original part

20

- For use with 30" x 96" enclosed base tables
- Divides the storage area to meet your needs •
- 18 gauge 430 stainless steel construction
- Installation clips sold separately

**Plan View** 



## **Notes & Details**

This Regency midshelf is a perfect replacement for the one that came standard with 30" x 96" enclosed base work tables. The midshelf allows you to divide and organize your storage space to maximum effect, so be sure to replace a broken one promptly. Installation clips sold separately.

WARNING: This product can expose you to chemicals including lead, which are known to the State of California to cause cancer and birth defects or other reproductive harm. For more information, go to www.p65warnings.ca.gov.