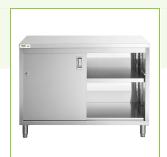

## Regency Midshelf for 30" x 48" Enclosed Base Tables

#600EBTMS3048

Type Midshelves

## **Features**

- Direct replacement for original part
- For use with 30" x 48" enclosed base tables
- Divides the storage area to meet your needs
- 18 gauge 430 stainless steel construction
- Installation clips sold separately

## **Notes & Details**

This Regency midshelf is a perfect replacement for the one that came standard with  $30^{\circ}$  x  $48^{\circ}$  enclosed base work tables. The midshelf allows you to divide and organize your storage space to maximum effect, so be sure to replace a broken one promptly. Installation clips sold separately.