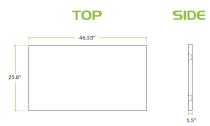

| Project: | Date | : Approval: | Qty: It | :em #: | 600EBTMS3048 |
|----------|------|-------------|---------|--------|--------------|
|          |      |             |         |        |              |



## Regency Midshelf for 30" x 48" Enclosed Base Tables

#600EBTMS3048







Type Midshelves

## **Features**

- Direct replacement for original part
- For use with 30" x 48" enclosed base tables
- Divides the storage area to meet your needs
- 18 gauge 430 stainless steel construction
- Installation clips sold separately

## **Plan View**



## **Notes & Details**

This Regency midshelf is a perfect replacement for the one that came standard with  $30^{\circ}$  x  $48^{\circ}$  enclosed base work tables. The midshelf allows you to divide and organize your storage space to maximum effect, so be sure to replace a broken one promptly. Installation clips sold separately.

WARNING: This product can expose you to chemicals including lead, which are known to the State of California to cause cancer and birth defects or other reproductive harm. For more information, go to <a href="https://www.p65warnings.ca.gov">www.p65warnings.ca.gov</a>.