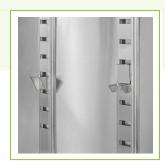

## **Features**

- Direct replacement for original part
- For use with 30" x 48" enclosed base tables
- Divides the storage area to meet your needs
- 18 gauge 430 stainless steel construction
- Installation clips sold separately

## **Notes & Details**

This Regency midshelf is a perfect replacement for the one that came standard with  $30^{\circ}$  x  $48^{\circ}$  enclosed base work tables. The midshelf allows you to divide and organize your storage space to maximum effect, so be sure to replace a broken one promptly. Installation clips sold separately.