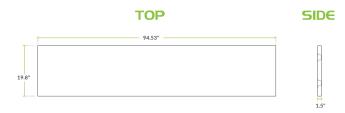

| Project: | Date: | Approval: | Qty: | Item #: 600EBTMS2496 |
|----------|-------|-----------|------|----------------------|
|          |       |           |      |                      |



# Regency Midshelf for 24" x 96" Enclosed Base Tables

#600EBTMS2496





## **Technical Data**

Type Midshelves

### **Features**

- Direct replacement for original part
- For use with 24" x 96" enclosed base tables
- Divides the storage area to meet your needs
- 18 gauge 430 stainless steel construction
- Installation clips sold separately

### **Plan View**



### **Notes & Details**

This Regency midshelf is a perfect replacement for the one that came standard with 24" x 96" enclosed base work tables. The midshelf allows you to divide and organize your storage space to maximum effect, so be sure to replace a broken one promptly. Installation clips sold separately.

WARNING: This product can expose you to chemicals including lead, which are known to the State of California to cause cancer and birth defects or other reproductive harm. For more information, go to <a href="https://www.p65warnings.ca.gov">www.p65warnings.ca.gov</a>.