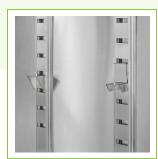

### **Features**

- Direct replacement for original part
- For use with 24" x 96" enclosed base tables
- Divides the storage area to meet your needs
- 18 gauge 430 stainless steel construction
- Installation clips sold separately

### **Notes & Details**

This Regency midshelf is a perfect replacement for the one that came standard with 24" x 96" enclosed base work tables. The midshelf allows you to divide and organize your storage space to maximum effect, so be sure to replace a broken one promptly. Installation clips sold separately.