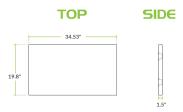

| Project: | Date: | Approval: | Qty: | Item#: | 600EBTMS2436 |
|----------|-------|-----------|------|--------|--------------|
|          |       |           |      |        |              |



# Regency Midshelf for 24" x 36" Enclosed Base Tables

#600EBTMS2436







# **Technical Data**

Type Midshelves

#### **Features**

- Direct replacement for original part
- For use with 24" x 36" enclosed base tables
- Divides the storage area to meet your needs
- 18 gauge 430 stainless steel construction
- Installation clips sold separately

## **Plan View**



## **Notes & Details**

This Regency midshelf is a perfect replacement for the one that came standard with 24" x 36" enclosed base work tables. The midshelf allows you to divide and organize your storage space to maximum effect, so be sure to replace a broken one promptly. Installation clips sold separately.

WARNING: This product can expose you to chemicals including lead, which are known to the State of California to cause cancer and birth defects or other reproductive harm. For more information, go to <a href="https://www.p65warnings.ca.gov">www.p65warnings.ca.gov</a>.