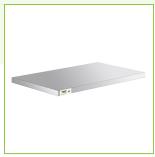

# Regency Midshelf for 24" x 36" Enclosed Base Tables

#600EBTMS2436

#### **Features**

- Direct replacement for original part
- For use with 24" x 36" enclosed base tables
- Divides the storage area to meet your needs
- 18 gauge 430 stainless steel construction
- Installation clips sold separately