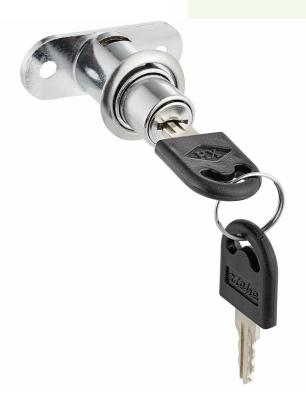

## Regency Lock and Key Set for Enclosed Base Tables and Sliding Door Cabinets

#600EBTLKEY

## **Notes & Details**

Replace a broken lock on your table or cabinet with this Regency lock and key set. This lock and key work with compatible Regency units to help you to protect your supplies against theft or tampering. It is a direct replacement for the original part that came with your Regency sliding wall cabinet or enclosed base table so you can continue to secure personal items or backup supplies.