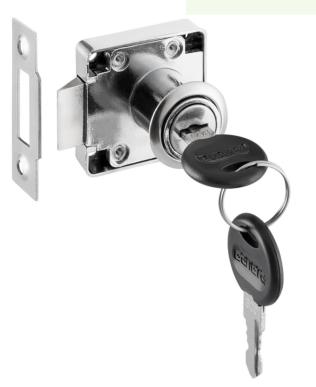

## **Regency Drawer Lock and Key for Enclosed Base Tables**

#600DRKEY

## Notes & Details

This Regency drawer lock and key set is a direct replacement for the part that came with any of the drawers on your enclosed base table. It includes a new lock and matching key, so you can keep drawer contents secure whenever needed.