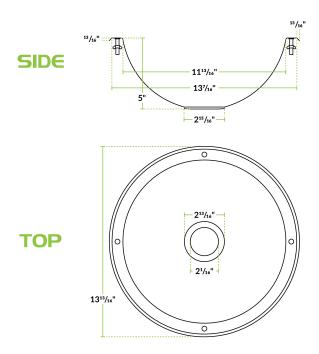

# **Technical Data**

| Height             | 6 Inches                                                 |
|--------------------|----------------------------------------------------------|
| Diameter           | 13 13/16 Inches                                          |
| Bowl Depth         | 6 Inches                                                 |
| Bowl Front to Back | 12 Inches                                                |
| Bowl Left to Right | 12 Inches                                                |
| Color              | Silver                                                   |
| Drain Opening      | 2 Inches                                                 |
| Edge Style         | Flush                                                    |
| Features           | Massachusetts Accepted Plumbing<br>Product<br>NSF Listed |

### **Plan View**