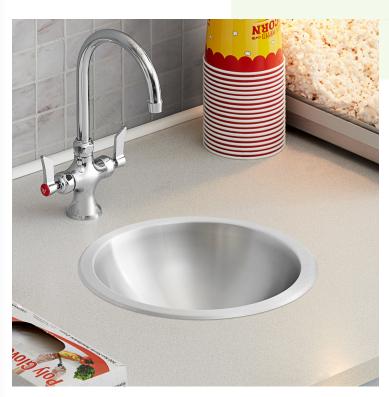

# Regency 12" x 5" 20-Gauge Stainless Steel One Compartment Round Drop-in Sink

#600DIR126

### **Notes & Details**

Equip your kitchen, prep area, or bar with this Regency  $12" \times 5" 20$ -gauge round stainless steel one compartment drop-in sink. This sleek, seamless sink features a drop-in design that fits down through the top of your counter. It has an innovative self rim design along the top to provide a professional appearance once it's installed in any countertop.

Designed for durability, corrosion resistance, and sanitation, this sink's bowl is made of seamless deep drawn 20-gauge, type 304 stainless steel. Plus, the 2" drain opening is ready for installation so you can get your new sink up and running. Stud mounting and mounting brackets are included for easy installation.