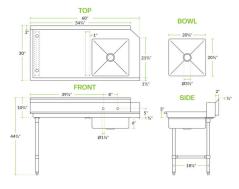

# **Technical Data**

| Length              | 60 Inches       |
|---------------------|-----------------|
| Width               | 30 Inches       |
| Height              | 44 3/4 Inches   |
| Bowl Depth          | 6 Inches        |
| Backsplash Height   | 10 Inches       |
| Work Surface Height | 34 Inches       |
| Backsplash          | With Backsplash |
| Bowl Front to Back  | 20 1/4 Inches   |
| Bowl Left to Right  | 20 1/4 Inches   |
| Drain Opening       | 3 1/2 Inches    |

# **Technical Data**

| Features               | Massachusetts Accepted Plumbing Product<br>NSF Listed<br>With Sink |
|------------------------|--------------------------------------------------------------------|
| Gauge                  | 16 Gauge                                                           |
| Installation Type      | Left Side                                                          |
| Leg Construction       | Stainless Steel                                                    |
| Material               | Stainless Steel                                                    |
| Number of Compartments | 1 Compartment                                                      |
| Stainless Steel Type   | Туре 304                                                           |
| Style                  | Straight                                                           |
| Туре                   | Dirty / Soiled Dishtables                                          |

### **Plan View**