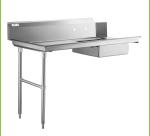

### Regency 16 Gauge 5' Soiled / Dirty Dish Table - Left Drainboard

#600DDT60L

## Notes & Details

Keep your dirty dishes organized and in a safe area with this Regency 5' long soiled / dirty dish table! It's made of durable 16gauge, 304-series stainless steel and features a 10 3/4" high backsplash with a 2" return at a 45 degree angle and an included drain assembly.

Two splash mount holes are cut on 8" centers for a faucet (sold separately). This 5' long soiled / dirty dish table has 15/8" diameter stainless steel legs with stainless steel sockets, gusset channel, and bullet feet for added durability.