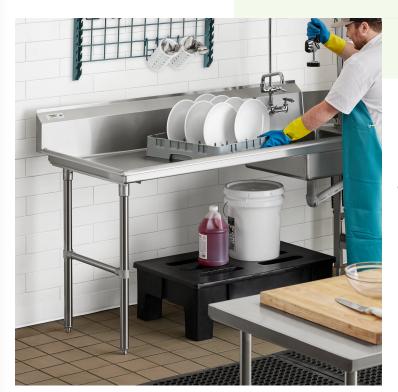

## Notes & Details

Keep your dirty dishes organized and in a safe area with this Regency 5' long soiled / dirty dish table! It's made of durable 16gauge, 304-series stainless steel and features a 10 3/4" high backsplash with a 2" return at a 45 degree angle and an included drain assembly.

Two splash mount holes are cut on 8" centers for a faucet (sold separately). This 5' long soiled / dirty dish table has 15/8" diameter stainless steel legs with stainless steel sockets, gusset channel, and bullet feet for added durability.