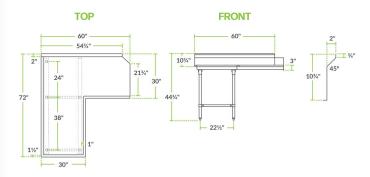

# **Technical Data**

| Length              | 60 Inches       |  |
|---------------------|-----------------|--|
| Width               | 72 Inches       |  |
| Height              | 44 3/4 Inches   |  |
| Backsplash Height   | 10 3/4 Inches   |  |
| Work Surface Height | 34 Inches       |  |
| Backsplash          | With Backsplash |  |
| Gauge               | 16 Gauge        |  |
| Installation Type   | Left Side       |  |
| Leg Construction    | Stainless Steel |  |
| Material            | Stainless Steel |  |

### **Plan View**

#### **Notes & Details**

This L-shape dishtable from Regency Tables & Sinks brings an incredible combination of performance, quality, and convenience that is sure to boost the efficiency in your kitchen! This 6' clean dishtable is made of 16-gauge type 304 stainless steel, making it a durable, corrosion-resistant package that is sure to last over the long haul. It boasts plenty of space to accommodate a dish rack coming out of your dishwasher, providing a convenient resting place until you're ready to unload. This island dishtable has a 3" lip along the edge of the table. This lip helps contain dishes and spills to prevent messes.

Perfect for use in restaurant and hotel dishwashing stations, this unit has a lip that attaches to your dishwasher (sold separately) for a convenient setup that makes it easier to clean your dinnerware and cookware. The table features a 10 3/4" high backsplash to protect your walls and floors, along with a 2" return for drainage. Plus, its 1 5/8" diameter stainless steel legs and durable bullet feet protect your floors from scratches and keep your table stable. Ensure fast, efficient dish room operations with this comprehensive dishtable package!