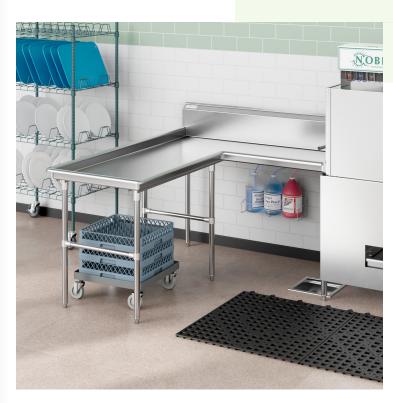

# Regency 6' 16-Gauge Stainless Steel Clean L-Shape Dishtable - Left Island

#600CDTI72L

#### **Notes & Details**

This L-shape dishtable from Regency Tables & Sinks brings an incredible combination of performance, quality, and convenience that is sure to boost the efficiency in your kitchen! This 6' clean dishtable is made of 16-gauge type 304 stainless steel, making it a durable, corrosion-resistant package that is sure to last over the long haul. It boasts plenty of space to accommodate a dish rack coming out of your dishwasher, providing a convenient resting place until you're ready to unload. This island dishtable has a 3" lip along the edge of the table. This lip helps contain dishes and spills to prevent messes.

Perfect for use in restaurant and hotel dishwashing stations, this unit has a lip that attaches to your dishwasher (sold separately) for a convenient setup that makes it easier to clean your dinnerware and cookware. The table features a 10 3/4" high backsplash to protect your walls and floors, along with a 2" return for drainage. Plus, its 1 5/8" diameter stainless steel legs and durable bullet feet protect your floors from scratches and keep your table stable. Ensure fast, efficient dish room operations with this comprehensive dishtable package!