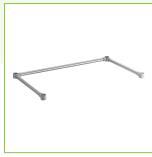

#### **Features**

- For use with 30" x 48" wide Regency work tables
- 201 series stainless steel construction •
- Durable design •
- Includes 2 cross bracings and 1 back bracing with 4 aluminum joint sockets •
- Comes ready to install with set screws for quick assembly

#### Set Includes:

- (2) cross bracings
- (1) back bracing
- (2) aluminum joint sockets with one hole
- (2) aluminum joint sockets with two holes

WARNING: This product can expose you to chemicals including lead, which are known to the State of California to cause cancer and birth defects or other reproductive harm. For more information, go to www.p65warnings.ca.gov.