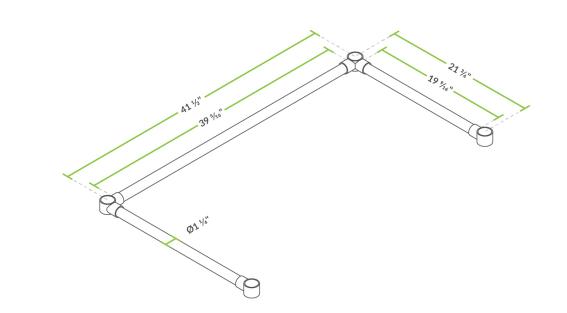

# **Technical Data**

| Length               | 39 3/8 Inches   |
|----------------------|-----------------|
| Width                | 19 5/8 Inches   |
| Gauge                | 20 Gauge        |
| Material             | Stainless Steel |
| Stainless Steel Type | Type 201        |
| Туре                 | Cross Braces    |

**Plan View** 