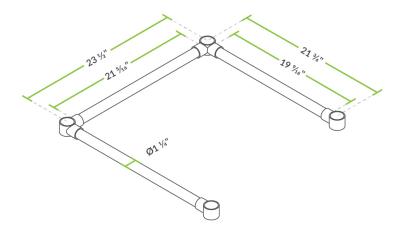

| Project: | Date: | Approval: | Qty: | Item#: 600CBWT3030 |
|----------|-------|-----------|------|--------------------|
|          |       |           |      |                    |



## Regency Cross Brace for 30" x 30" Open Base Work Tables

#600CBWT3030

**Technical Data** 

Type Cross Braces



## **Features**

- Direct replacement for original part
- For use with 30" x 30" open base work tables
- Provides support for open base tables

## **Plan View**



## **Notes & Details**

This Regency cross brace is a perfect replacement for the one that came standard with 30" x 30" open base work tables. The cross bracing on your work table helps to keep it stable, so if it becomes damaged or broken be sure to replace it promptly.

▲ WARNING: This product can expose you to chemicals including lead, which are known to the State of California to cause cancer and birth defects or other reproductive harm. For more information, go to <a href="https://www.p65warnings.ca.gov">www.p65warnings.ca.gov</a>.