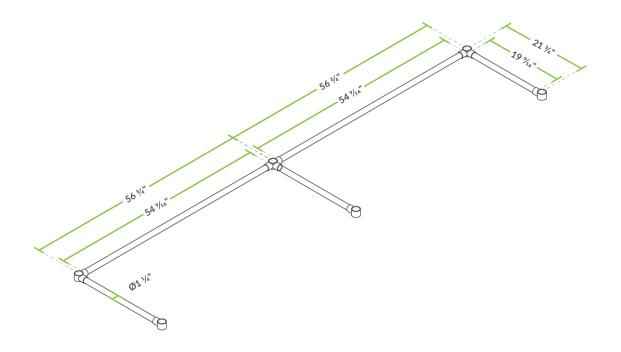

### **Plan View**

### **Notes & Details**

This Regency cross brace is a perfect replacement for the one that came standard with 30" x 120" open base work tables. The cross bracing on your work table helps to keep it stable, so if it becomes damaged or broken be sure to replace it promptly.