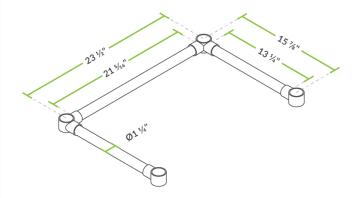

## **Plan View**

## **Notes & Details**

This Regency cross brace is a perfect replacement for the one that came standard with 24" x 30" open base work tables. The cross bracing on your work table helps to keep it stable, so if it becomes damaged or broken be sure to replace it promptly.