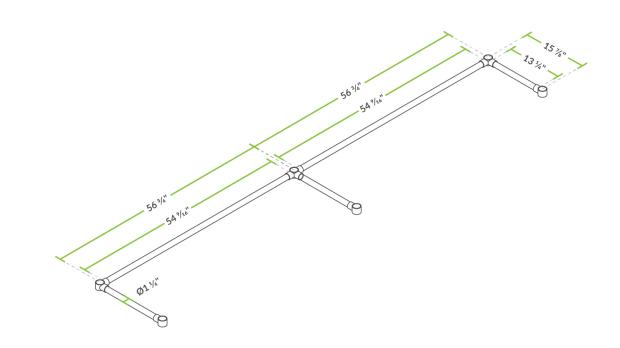

## Features

- Direct replacement for original part
- For use with 24" x 120" open base work tables
- Provides support for open base tables

**Plan View** 

## Notes & Details

This Regency cross brace is a perfect replacement for the one that came standard with 24" x 120" open base work tables. The cross bracing on your work table helps to keep it stable, so if it becomes damaged or broken be sure to replace it promptly.