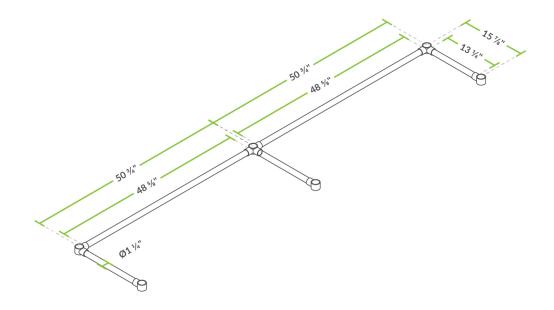

## **Plan View**

## **Notes & Details**

This Regency cross brace is a perfect replacement for the one that came standard with 24" x 108" open base work tables. The cross bracing on your work table helps to keep it stable, so if it becomes damaged or broken be sure to replace it promptly.