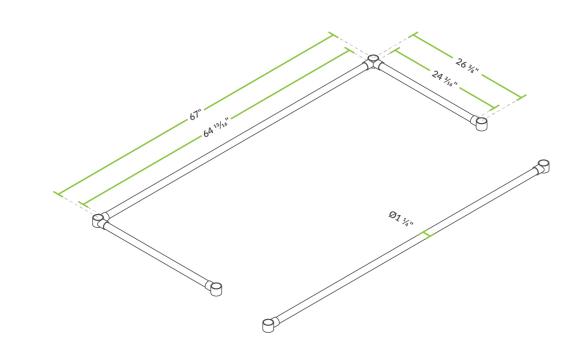

## **Technical Data**

| Width                | 67 Inches          |
|----------------------|--------------------|
| Depth                | 26 3/8 Inches      |
| Application          | Sinks and Plumbing |
| Color                | Silver             |
| Gauge                | 20 Gauge           |
| Stainless Steel Type | Type 304           |
| Туре                 | Cross Braces       |

## **Features**

• Replacement cross brace for Regency 115" sink

Ta

- 20 gauge, 304 series stainless steel construction •
- Durable design •
- Includes 2 side bracings with 4 aluminum joint sockets •
- Mounts on sink sides •

**Plan View** 