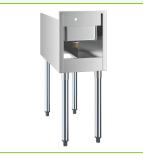

#### Regency 12" x 26" Stainless Steel Blender Station with Dump Sink

#600BSDS2612

#### **Features**

- Made of 18 gauge, 304 stainless steel
- 3" backsplash with wall mount faucet holes protect the wall
- Recessed blender shelf with side splashes and a 1 1/2" grommet hole for blender power cords
- (1) 9" x 9" x 4" sink bowl with a 1" IPS drain
- Galvanized legs with stainless steel gussets and plastic bullet feet •

## Notes & Details

Enhance staff efficiency and productivity when preparing specialty drinks with the Regency  $12^{\circ} \times 26^{\circ}$  stainless steel blender station with dump sink. This unit combines a recessed step with a 9" x 9" x 4" dump sink for unparalleled convenience. The stainless steel step features a  $1 \frac{1}{2}$ " grommet hole for blender power cords. A 3" backsplash works to protect nearby walls and floors.

This unit boasts a stainless steel blender shelf and sink with stainless steel leg gussets, galvanized steel legs, wall mount faucet holes and plastic bullet feet. It comes prepared for installation with a 1" IPS drain.