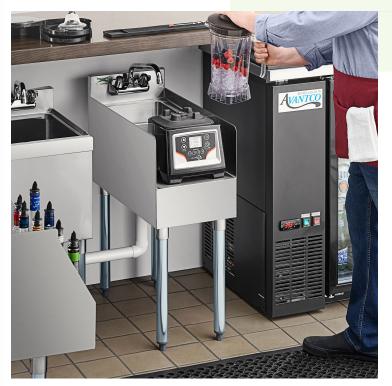

#### Regency 12" x 26" Stainless Steel Blender Station with Dump Sink

#600BSDS2612

## Notes & Details

Enhance staff efficiency and productivity when preparing specialty drinks with the Regency  $12^{\circ} \times 26^{\circ}$  stainless steel blender station with dump sink. This unit combines a recessed step with a 9" x 9" x 4" dump sink for unparalleled convenience. The stainless steel step features a  $1 \frac{1}{2}$ " grommet hole for blender power cords. A 3" backsplash works to protect nearby walls and floors.

This unit boasts a stainless steel blender shelf and sink with stainless steel leg gussets, galvanized steel legs, wall mount faucet holes and plastic bullet feet. It comes prepared for installation with a 1" IPS drain.