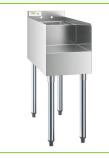

#### Regency 12" x 26" Stainless Steel Blender Station with Dump Sink

#600BSDS2612

#### **Features**

- Made of 18 gauge, 304 stainless steel
- 3" backsplash with wall mount faucet holes protect the wall
- Recessed blender shelf with side splashes and a 1 1/2" grommet hole for blender power cords
- (1) 9" x 9" x 4" sink bowl with a 1" IPS drain
- Galvanized legs with stainless steel gussets and plastic bullet feet •

## Notes & Details

Enhance staff efficiency and productivity when preparing specialty drinks with the Regency  $12^{\circ} \times 26^{\circ}$  stainless steel blender station with dump sink. This unit combines a recessed step with a 9" x 9" x 4" dump sink for unparalleled convenience. The stainless steel step features a  $1 \frac{1}{2}$ " grommet hole for blender power cords. A 3" backsplash works to protect nearby walls and floors.

This unit boasts a stainless steel blender shelf and sink with stainless steel leg gussets, galvanized steel legs, wall mount faucet holes and plastic bullet feet. It comes prepared for installation with a 1" IPS drain.