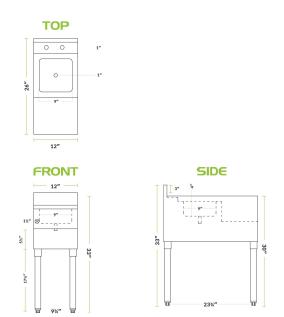

# **Technical Data**

| Length             | 12 Inches       |
|--------------------|-----------------|
| Width              | 26 Inches       |
| Height             | 33 Inches       |
| Bowl Depth         | 4 Inches        |
| Backsplash         | With Backsplash |
| Bowl Front to Back | 9 Inches        |
| Bowl Left to Right | 9 Inches        |
| Faucet Centers     | 4 Inches        |
| Features           | NSF Listed      |
| Gauge              | 18 Gauge        |

# **Technical Data**

| Leg Construction     | Galvanized Steel                    |
|----------------------|-------------------------------------|
| Material             | Stainless Steel                     |
| Stainless Steel Type | Type 304                            |
| Туре                 | Blender Stations Without Cold Plate |

Plan View