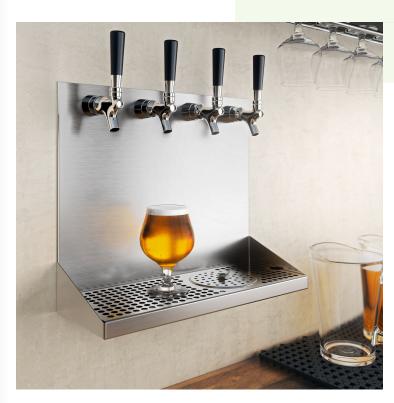

# Regency 16" $\times$ 6" $\times$ 14" Stainless Steel 4 Faucet Wall Mount Drip Tray with Rinser

#600BDW16144R

# **Features**

- Provides the perfect spot for bartenders to set drinks before serving
- Drip tray helps drain excess beer and foam to ensure cleanliness
- 18 gauge, type 304 stainless steel construction
- Removable perforated grate for quick and easy cleanup
- Included rinser sprays glass with water for superior sanitation and a cleaner pour

#### **Notes & Details**

Keep your countertops and floors clean in your bar or club with the help of this Regency beer drip tray with rinser. This product provides the perfect spot for bartenders to set drinks before serving to catch any overflow and prevent drips and spills before they reach the surrounding surfaces. This ensures the utmost safety by minimizing the risk of your bartenders or customers slipping on the wet floor. This drip tray features a faucet mount design, which provides a secure and stable platform for filled glasses.

Featuring a 1/2" x 14 BSP water connection, the built-in sprayer will quickly spray a stream of water into glasses which will rinse them out and also make the inside of the glass wet for a cleaner pour. Made of 18 gauge, type 304 stainless steel, you can expect a tough and durable composition, as well as the benefit of being non-corrosive. The drip tray's backsplash has 4 pre-drilled holes so it can be hung on the faucet shanks coming out of your wall for the easiest installation possible. Optimizing efficiency, this model comes equipped with a threaded brass drain for long-term, high-volume usage applications. The perforated top grate is also removable for easy cleaning and maintenance, preventing overflows on the floor or counter. Perfect for catching spilled drinks and beer foam, equip your high-volume bar, pub, or club with this drip tray to keep your space sanitary and up to code!