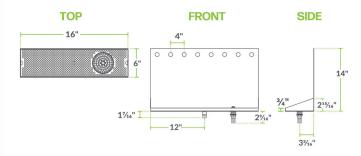

# **Technical Data**

| Width             | 16 Inches                                     |
|-------------------|-----------------------------------------------|
| Depth             | 6 Inches                                      |
| Height            | 14 Inches                                     |
| Color             | Silver                                        |
| Drain Outlet Size | 1/2 Inch                                      |
| Features          | Dishwasher Safe<br>Glass Rinser<br>NSF Listed |
| Gauge             | 18 Gauge                                      |
| Material          | Stainless Steel                               |

### **Plan View**