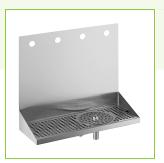

# Regency 16" $\times$ 6" $\times$ 14" Stainless Steel 4 Faucet Wall Mount Drip Tray with Rinser

#600BDW16144R

# **Features**

- Provides the perfect spot for bartenders to set drinks before serving
- Drip tray helps drain excess beer and foam to ensure cleanliness
- 18 gauge, type 304 stainless steel construction
- Removable perforated grate for quick and easy cleanup
- Included rinser sprays glass with water for superior sanitation and a cleaner pour

#### **Notes & Details**

Keep your countertops and floors clean in your bar or club with the help of this Regency beer drip tray with rinser. This product provides the perfect spot for bartenders to set drinks before serving to catch any overflow and prevent drips and spills before they reach the surrounding surfaces. This ensures the utmost safety by minimizing the risk of your bartenders or customers slipping on the wet floor. This drip tray features a faucet mount design, which provides a secure and stable platform for filled glasses.

Featuring a 1/2" x 14 BSP water connection, the built-in sprayer will quickly spray a stream of water into glasses which will rinse them out and also make the inside of the glass wet for a cleaner pour. Made of 18 gauge, type 304 stainless steel, you can expect a tough and durable composition, as well as the benefit of being non-corrosive. The drip tray's backsplash has 4 pre-drilled holes so it can be hung on the faucet shanks coming out of your wall for the easiest installation possible. Optimizing efficiency, this model comes equipped with a threaded brass drain for long-term, high-volume usage applications. The perforated top grate is also removable for easy cleaning and maintenance, preventing overflows on the floor or counter. Perfect for catching spilled drinks and beer foam, equip your high-volume bar, pub, or club with this drip tray to keep your space sanitary and up to code!