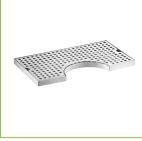

#### Regency 14" x 8" Stainless Steel Surface Mount Beer Drip Tray with 3" Column Cutout

#600BDR814SC

#### **Features**

- Provides the perfect spot for bartenders to set drinks before serving
- Drip tray helps drain excess beer and foam to ensure cleanliness
- 18 gauge, type 304 stainless steel construction •
- Removable perforated grate for quick and easy cleanup •
- Includes cutout for a 3" column tower

## Notes & Details

Keep your countertops and floors clean in your bar or club with the help of this Regency beer drip tray. Featuring a surface mount design and a 3" column cutout for easy installation around your existing beer tower, this product provides the perfect spot for bartenders to funnel away beer foam or set drinks down before serving. Working to catch any overflow and prevent drips and spills before they reach the surrounding surfaces, this drip tray ensures the utmost safety by minimizing the risk of your bartenders or customers slipping on the wet floor.