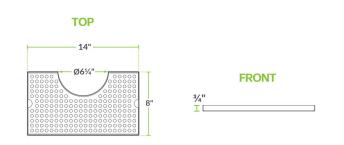

# **Technical Data**

| Width    | 14 Inches                                      |
|----------|------------------------------------------------|
| Depth    | 8 Inches                                       |
| Height   | 3/4 Inch                                       |
| Color    | Silver                                         |
| Features | Column Cutout<br>Dishwasher Safe<br>NSF Listed |
| Gauge    | 18 Gauge                                       |
| Material | Stainless Steel                                |

## **Plan View**