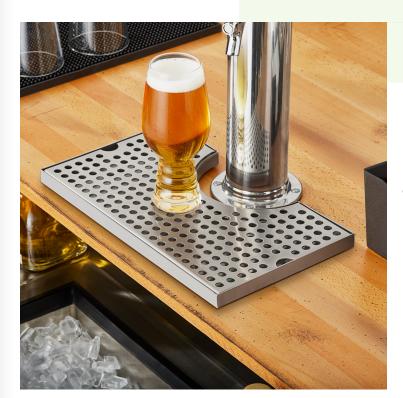

#### Regency 14" x 8" Stainless Steel Surface Mount Beer Drip Tray with 3" Column Cutout

#600BDR814SC

#### **Features**

- Provides the perfect spot for bartenders to set drinks before serving
- Drip tray helps drain excess beer and foam to ensure cleanliness
- 18 gauge, type 304 stainless steel construction •
- Removable perforated grate for quick and easy cleanup •
- Includes cutout for a 3" column tower

## Notes & Details

Keep your countertops and floors clean in your bar or club with the help of this Regency beer drip tray. Featuring a surface mount design and a 3" column cutout for easy installation around your existing beer tower, this product provides the perfect spot for bartenders to funnel away beer foam or set drinks down before serving. Working to catch any overflow and prevent drips and spills before they reach the surrounding surfaces, this drip tray ensures the utmost safety by minimizing the risk of your bartenders or customers slipping on the wet floor.

Made of 18 gauge, type 304 stainless steel, you can expect a tough and durable composition, as well as the benefit of being non-corrosive. Plus, the included perforated top grate features drain holes and is removable for easy cleaning and maintenance. Perfect for catching spilled drinks and beer foam, equip your high-volume bar, pub, or club with this drip tray to keep your space sanitary and up to code!