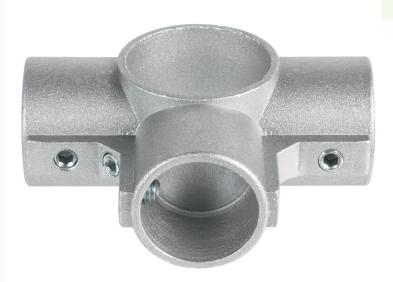

## Regency Aluminum Joint Socket with Three Connections

#600AJS3

## **Features**

- Made of durable aluminum
- Connects cross bracing to equipment legs
- Connection points for three cross braces

## **Notes & Details**

Replace a broken or missing joint socket with this Regency aluminum joint socket with three connections! Designed to help make sure your stainless steel work table or compartment sink is stable and steady, this joint socket connects to a leg of the equipment and allows ends of three cross braces to be locked into place with set screws.