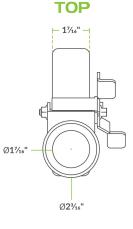

## **Technical Data**

| Diameter          | 5 Inches                           |  |
|-------------------|------------------------------------|--|
| Stem Diameter     | 1 1/2 Inches                       |  |
| Application       | Mobile Storage and Tables / Stands |  |
| Capacity          | 300 lb.                            |  |
| Caster Type       | Stem                               |  |
| Features          | Brakes Included                    |  |
| Number of Casters | 1 Caster                           |  |
| Туре              | Casters                            |  |
| Wheel Material    | Polyurethane                       |  |

#### **Plan View**