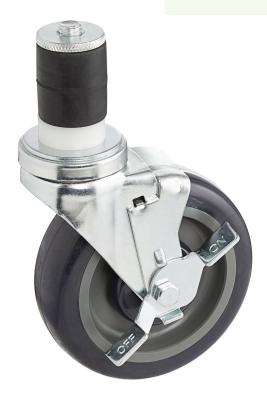

# Regency 5" Polyurethane Work Table and Equipment Stand Caster with Brake

#3591201148

### **Features**

- Compatible with a wide range of work tables and equipment stands
- Brake included for mobile or stationary applications
- Mobility ensures equipment is easy to move aside for cleaning or service
- Raises equipment or tables by 6"
- Heavy-duty polyurethane design with a 300 lb. weight capacity

#### **Notes & Details**

This Regency heavy-duty 5" polyurethane caster with brake helps turn any work table or equipment stand into a mobile work station. Unlike a stationary table or stand, a unit on wheels does not require multiple people to carry and relocate it for cleaning or maintenance; one employee can easily and quickly roll it aside whenever necessary! The attached brake also secures the unit in place for stationary applications, such as equipment operation or meal preparation. As a result, the caster provides maximum versatility. And, with a 300 lb. weight capacity, it provides excellent durability for heavy-duty needs.