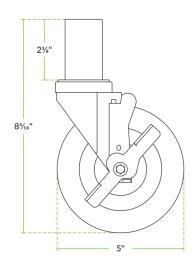

## **Technical Data**

| Diameter          | 5 Inches                           |  |
|-------------------|------------------------------------|--|
| Stem Diameter     | 1 1/2 Inches                       |  |
| Application       | Mobile Storage and Tables / Stands |  |
| Capacity          | 300 lb.                            |  |
| Caster Type       | Stem                               |  |
| Features          | Brakes Included                    |  |
| Number of Casters | 1 Caster                           |  |
| Туре              | Casters                            |  |
| Wheel Material    | Polyurethane                       |  |

### **Features**

- Compatible with a wide range of work tables and equipment stands
- Brake included for mobile or stationary applications
- Mobility ensures equipment is easy to move aside for cleaning or service
- Raises equipment or tables by 6"
- Heavy-duty polyurethane design with a 300 lb. weight capacity

Designed for smooth transportation, the caster even helps keep items on the surface of the table as still as possible, preventing any spills or falls. With a 5" diameter, the caster also raises the equipment or table by 6", which can help lift the work area to a more comfortable, ergonomic height.