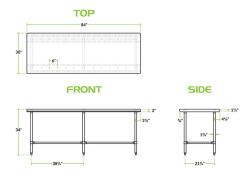

## **Technical Data**

| Length           | 84 Inches                   |  |
|------------------|-----------------------------|--|
| Width            | 30 Inches                   |  |
| Height           | 34 Inches                   |  |
| Backsplash       | Without Backsplash          |  |
| Base Style       | Open                        |  |
| Configuration    | Straight                    |  |
| Features         | ADA Compliant<br>NSF Listed |  |
| Gauge            | 14 Gauge                    |  |
| Leg Construction | Stainless Steel             |  |

#### **Technical Data**

| Number of Legs       | 6 Legs          |
|----------------------|-----------------|
| Size                 | 30" x 84"       |
| Stainless Steel Type | Type 304        |
| Table Style          | Open Base       |
| Tabletop Material    | Stainless Steel |
| Top Capacity         | 930 lb.         |
| Usage                | Heavy Duty      |

## **Plan View**