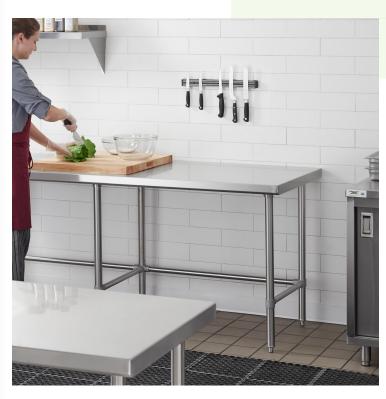

# Regency Spec Line 30" x 84" 14-Gauge 304 Stainless Steel **Commercial Open Base Work Table**

#600WTS30X84S

## **Notes & Details**

This Regency Spec Line 30" x 84" stainless steel commercial open base work table is a versatile addition to your kitchen. Constructed from durable, easy-to-clean 14-gauge, 304-series stainless steel, this work table offers superior corrosion resistance and durability compared to other work tables made of 430-series stainless steel. Due to its stainless steel construction, it's built to withstand the daily tasks in your restaurant, cafe, or bakery. Great for rolling out dough or chopping fruits and vegetables, you can provide your staff with additional work space to complete tasks efficiently.

With a working height of 34", you can create a comfortable work station for your employees. For increased stability, this work table includes  $1\,1/4$ " diameter stainless steel cross bracing and (6)  $1\,5/8$ " diameter 18 gauge stainless steel legs. Adjustable, stainless steel bullet feet allow you set up your table to best fit your needs.