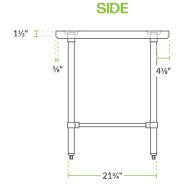

## **Technical Data**

| Length           | 72 Inches                   |
|------------------|-----------------------------|
| Width            | 30 Inches                   |
| Height           | 34 Inches                   |
| Backsplash       | Without Backsplash          |
| Base Style       | Open                        |
| Configuration    | Straight                    |
| Features         | ADA Compliant<br>NSF Listed |
| Gauge            | 14 Gauge                    |
| Leg Construction | Stainless Steel             |

With a working height of 34", you can create a comfortable work station for your employees. For increased stability, this work table includes  $1\,1/4$ " diameter stainless steel cross bracing and (4)  $1\,5/8$ " diameter 18 gauge stainless steel legs. Adjustable, stainless steel bullet feet allow you set up your table to best fit your needs.