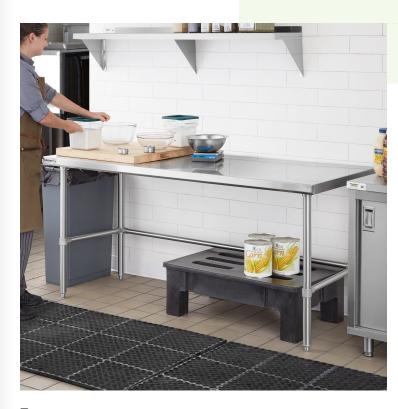

# Regency Spec Line 30" x 72" 14-Gauge 304 Stainless Steel Commercial Open Base Work Table

#600WTS30X72S

## **Notes & Details**

This Regency Spec Line 30" x 72" stainless steel commercial open base work table is a versatile addition to your kitchen. Constructed from durable, easy-to-clean 14-gauge, 304-series stainless steel, this work table offers superior corrosion resistance and durability compared to other work tables made of 430-series stainless steel. Due to its stainless steel construction, it's built to withstand the daily tasks in your restaurant, cafe, or bakery. Great for rolling out dough or chopping fruits and vegetables, you can provide your staff with additional work space to complete tasks efficiently.

With a working height of 34", you can create a comfortable work station for your employees. For increased stability, this work table includes  $1\,1/4$ " diameter stainless steel cross bracing and (4)  $1\,5/8$ " diameter 18 gauge stainless steel legs. Adjustable, stainless steel bullet feet allow you set up your table to best fit your needs.