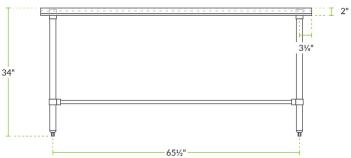

## **Technical Data**

| Length           | 72 Inches                   |
|------------------|-----------------------------|
| Width            | 30 Inches                   |
| Height           | 34 Inches                   |
| Backsplash       | Without Backsplash          |
| Base Style       | Open                        |
| Configuration    | Straight                    |
| Features         | ADA Compliant<br>NSF Listed |
| Gauge            | 14 Gauge                    |
| Leg Construction | Stainless Steel             |

With a working height of 34", you can create a comfortable work station for your employees. For increased stability, this work table includes  $1\,1/4$ " diameter stainless steel cross bracing and (4)  $1\,5/8$ " diameter 18 gauge stainless steel legs. Adjustable, stainless steel bullet feet allow you set up your table to best fit your needs.