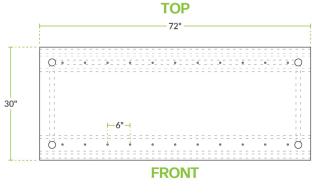

### **Plan View**

## **Technical Data**

| Length           | 72 Inches                   |
|------------------|-----------------------------|
| Width            | 30 Inches                   |
| Height           | 34 Inches                   |
| Backsplash       | Without Backsplash          |
| Base Style       | Open                        |
| Configuration    | Straight                    |
| Features         | ADA Compliant<br>NSF Listed |
| Gauge            | 14 Gauge                    |
| Leg Construction | Stainless Steel             |