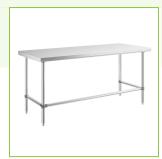

# Regency Spec Line 30" x 72" 14-Gauge 304 Stainless Steel Commercial Open Base Work Table

#600WTS30X72S

### **Features**

- 14-gauge type 304 stainless steel top offers greater durability and corrosionresistance than type 430
- Stainless steel cross bracing adds stability
- 15/8" stainless steel legs with adjustable metal bullet feet
- Large table is perfect for multiple workers and a variety of prep tasks
- Open base allows for additional storage space and adjustable feet provide stability
- Open base allows for additional storage space and adjustable feet provide stability