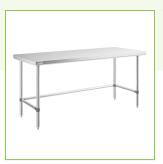

# Regency Spec Line 30" x 72" 14-Gauge 304 Stainless Steel Commercial Open Base Work Table

#600WTS30X72S

### **Features**

- 14-gauge type 304 stainless steel top offers greater durability and corrosionresistance than type 430
- Stainless steel cross bracing adds stability
- 15/8" stainless steel legs with adjustable metal bullet feet
- Large table is perfect for multiple workers and a variety of prep tasks
- Open base allows for additional storage space and adjustable feet provide stability
- Open base allows for additional storage space and adjustable feet provide stability