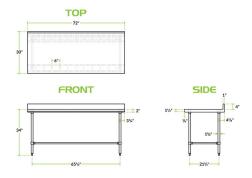

## **Technical Data**

| Length              | 72 Inches                   |
|---------------------|-----------------------------|
| Width               | 30 Inches                   |
| Height              | 38 Inches                   |
| Backsplash Height   | 4 Inches                    |
| Work Surface Height | 34 Inches                   |
| Backsplash          | With Backsplash             |
| Base Style          | Open                        |
| Configuration       | Straight                    |
| Features            | ADA Compliant<br>NSF Listed |

#### **Plan View**

### **Notes & Details**

This Regency Spec Line 30" x 72" stainless steel commercial open base work table is a versatile addition to your kitchen. Constructed from durable, easy-to-clean 14-gauge, 304-series stainless steel, this work table offers superior corrosion resistance and durability compared to other work tables made of 430-series stainless steel. Due to its stainless steel construction, it's built to withstand the daily tasks in your restaurant, cafe, or bakery. Great for rolling out dough or chopping fruits and vegetables, you can provide your staff with additional work space to complete tasks efficiently. To protect your walls during food prep, this work table features a 4" backsplash with a 1" return.

With a working height of 34", you can create a comfortable work station for your employees. For increased stability, this work table includes  $1\,1/4$ " diameter stainless steel cross bracing and (4)  $1\,5/8$ " diameter 18 gauge stainless steel legs. Adjustable, stainless steel bullet feet allow you set up your table to best fit your needs.