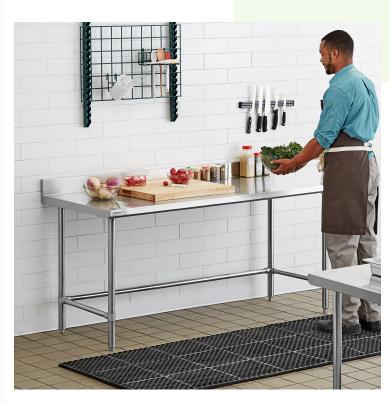

# Regency Spec Line 30" x 72" 14-Gauge 304 Stainless Steel Commercial Open Base Work Table with 4" Backsplash

#600WTS30X72B

## **Features**

- 14-gauge type 304 stainless steel top offers greater durability and corrosionresistance than type 430
- $\bullet \hspace{0.4cm}$  4" backsplash contains spills and keeps items from falling off the back
- 15/8" stainless steel legs with adjustable metal bullet feet
- Large table is perfect for multiple workers and a variety of prep tasks
- Open base allows for additional storage space and adjustable feet provide stability
- Open base allows for additional storage space and adjustable feet provide stability

### **Notes & Details**

This Regency Spec Line 30" x 72" stainless steel commercial open base work table is a versatile addition to your kitchen. Constructed from durable, easy-to-clean 14-gauge, 304-series stainless steel, this work table offers superior corrosion resistance and durability compared to other work tables made of 430-series stainless steel. Due to its stainless steel construction, it's built to withstand the daily tasks in your restaurant, cafe, or bakery. Great for rolling out dough or chopping fruits and vegetables, you can provide your staff with additional work space to complete tasks efficiently. To protect your walls during food prep, this work table features a 4" backsplash with a 1" return.

With a working height of 34", you can create a comfortable work station for your employees. For increased stability, this work table includes  $1\,1/4$ " diameter stainless steel cross bracing and (4)  $1\,5/8$ " diameter 18 gauge stainless steel legs. Adjustable, stainless steel bullet feet allow you set up your table to best fit your needs.