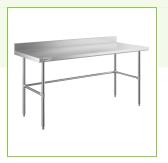

# Regency Spec Line 30" x 72" 14-Gauge 304 Stainless Steel Commercial Open Base Work Table with 4" Backsplash

#600WTS30X72B

## **Technical Data**

| Length              | 72 Inches                   |
|---------------------|-----------------------------|
| Width               | 30 Inches                   |
| Height              | 38 Inches                   |
| Backsplash Height   | 4 Inches                    |
| Work Surface Height | 34 Inches                   |
| Backsplash          | With Backsplash             |
| Base Style          | Open                        |
| Configuration       | Straight                    |
| Features            | ADA Compliant<br>NSF Listed |

## **Features**

- 14-gauge type 304 stainless steel top offers greater durability and corrosionresistance than type 430
- $\bullet \hspace{0.4cm}$  4" backsplash contains spills and keeps items from falling off the back
- 15/8" stainless steel legs with adjustable metal bullet feet
- Large table is perfect for multiple workers and a variety of prep tasks
- Open base allows for additional storage space and adjustable feet provide stability
- Open base allows for additional storage space and adjustable feet provide stability