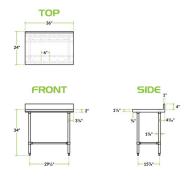

## **Technical Data**

| Length              | 36 Inches                   |
|---------------------|-----------------------------|
| Width               | 24 Inches                   |
| Height              | 38 Inches                   |
| Backsplash Height   | 4 Inches                    |
| Work Surface Height | 34 Inches                   |
| Backsplash          | With Backsplash             |
| Base Style          | Open                        |
| Configuration       | Straight                    |
| Features            | ADA Compliant<br>NSF Listed |

#### **Plan View**