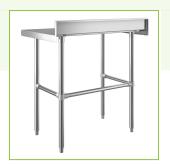

# Regency Spec Line 24" x 36" 14-Gauge 304 Stainless Steel Commercial Open Base Work Table with 4" Backsplash

#600WTS24X36B

## **Features**

- 14-gauge type 304 stainless steel top offers greater durability and corrosionresistance than type 430
- $\bullet \hspace{0.4cm}$  4" backsplash contains spills and keeps items from falling off the back
- 15/8" stainless steel legs with adjustable metal bullet feet
- Perfect for a variety of prep tasks
- Open base allows for additional storage space and adjustable feet provide stability
- Open base allows for additional storage space and adjustable feet provide stability