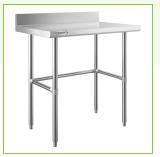

# Regency Spec Line 24" x 36" 14-Gauge 304 Stainless Steel Commercial Open Base Work Table with 4" Backsplash

#600WTS24X36B

## **Features**

- 14-gauge type 304 stainless steel top offers greater durability and corrosionresistance than type 430
- $\bullet \hspace{0.4cm}$  4" backsplash contains spills and keeps items from falling off the back
- 15/8" stainless steel legs with adjustable metal bullet feet
- Perfect for a variety of prep tasks
- Open base allows for additional storage space and adjustable feet provide stability
- Open base allows for additional storage space and adjustable feet provide stability