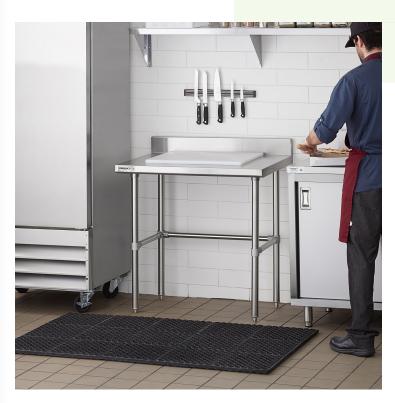

## **Notes & Details**

This Regency Spec Line 24" x 36" stainless steel commercial open base work table is a versatile addition to your kitchen. Constructed from durable, easy-to-clean 14-gauge, 304-series stainless steel, this work table offers superior corrosion resistance and durability compared to other work tables made of 430-series stainless steel. Due to its stainless steel construction, it's built to withstand the daily tasks in your restaurant, cafe, or bakery. Great for rolling out dough or chopping fruits and vegetables, you can provide your staff with additional work space to complete tasks efficiently. To protect your walls during food prep, this work table features a 4" backsplash with a 1" return.

With a working height of 34", you can create a comfortable work station for your employees. For increased stability, this work table includes  $1\,1/4$ " diameter stainless steel cross bracing and (4)  $1\,5/8$ " diameter 18 gauge stainless steel legs. Adjustable, stainless steel bullet feet allow you set up your table to best fit your needs.