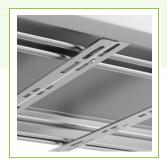

The Easy Attach products have all the features to provide ultimate convenience, such as the Unistrut system that eliminates the need for welding and drilling, allowing you to add and remove accessories seamlessly. It comes with a spring clip, Unistrut set, 14-gauge 304 stainless steel open base work table, and a 36" Z-bracket. It is the ultimate option to elevate your business!