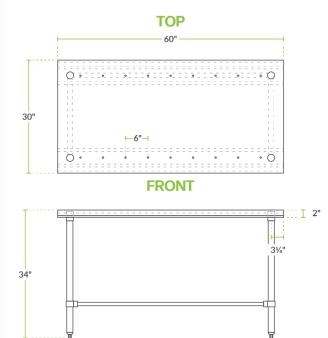

## **Technical Data**

| Length           | 60 Inches                            |
|------------------|--------------------------------------|
| Width            | 30 Inches                            |
| Height           | 34 Inches                            |
| Backsplash       | Without Backsplash                   |
| Configuration    | Straight                             |
| Features         | Easy Attach Technology<br>NSF Listed |
| Gauge            | 14 Gauge                             |
| Leg Construction | Stainless Steel                      |
| Number of Legs   | 4 Legs                               |

# **Technical Data**

| Size                 | 30" x 60"       |
|----------------------|-----------------|
| Stainless Steel Type | Туре 304        |
| Table Style          | Open Base       |
| Tabletop Material    | Stainless Steel |
| Top Capacity         | 600 lb.         |
| Туре                 | Work Tables     |
| Usage                | Heavy Duty      |

### **Plan View**

531/2'