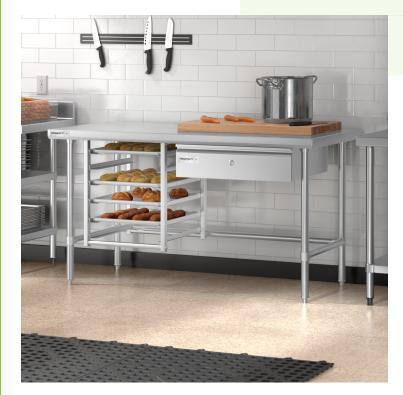

## Notes & Details

This Regency Spec Line Easy Attach 30" x 60" 14-gauge 304 stainless steel commercial open base work table is the superior option for a versatile and convenient addition to your kitchen. Made from durable, easy-to-clean 14-gauge 304-series stainless steel, this work table is corrosion resistant, providing you with long-lasting use and added durability over other work tables made of 18-gauge stainless steel. Its all-stainless steel construction can withstand a wide range of tasks in your restaurant, cafe, or bakery. It's a great option for rolling out dough or chopping fruits and vegetables, providing your staff with additional workspace to complete tasks efficiently.

This table can hold up to 600 lb. of evenly distributed weight and features an open base that allows you to store tall items underneath the table. For increased stability, it includes stainless steel cross bracing with aluminum corner brackets. The legs of this work table are 15/8" in diameter and feature adjustable stainless steel feet, allowing you to account for uneven floors and keep your work surface level.

The Easy Attach products have all the features to provide ultimate convenience, such as the Unistrut system that eliminates the need for welding and drilling, allowing you to add and remove accessories seamlessly. It comes with a spring clip, Unistrut set, 14-gauge 304 stainless steel open base work table, and a 36" Z-bracket. It is the ultimate option to elevate your business!