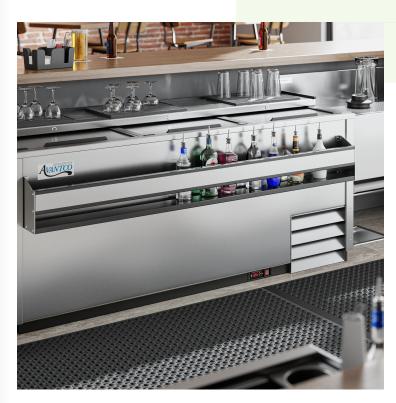

### **Notes & Details**

Create easy access to your most popular liquors with this Regency Spec Line stainless steel single tier speed rail! Use this rail in your front-of-house bar to keep bottles organized and easily accessible during happy hour. This speed rail can hold up to (18) 1 liter bottles at a time. Plus, with superior sound-deadened construction, removing and adding bottles is quieter than ever!

The 20 gauge stainless steel front and bottom with 14 gauge stainless steel sides add durability, in addition to a polished, professional look. Additionally, it is easy to clean when not in use. A simple keyhole installation design makes it a breeze to set this speed rail up for use (mounting hardware included). A single tier design helps outfit your operation with unmistakable practicality and style that will serve as an essential part of any drink-serving application.