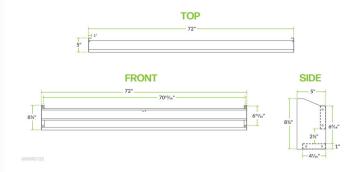

# **Technical Data**

| Length   | 72 Inches       |
|----------|-----------------|
| Width    | 5 Inches        |
| Height   | 8 3/4 Inches    |
| Capacity | 18 Bottles      |
| Color    | Silver          |
| Gauge    | 14 - 20 Gauge   |
| Material | Stainless Steel |
| Style    | Single          |