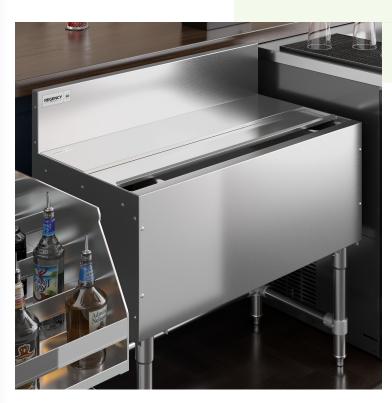

# Regency Spec Line Stainless Steel Sliding Lid for 36" Wide Underbar Ice Bins

#600IB1936LID

### **Features**

- Fits Regency Spec Line 36" wide underbar ice bins
- 18 gauge type 304 stainless steel
- Slides front to back
- Slows the melting process with excellent cold retention
- Prevents outside objects and debris from falling into your ice

#### **Notes & Details**

Enhance safety and sanitation while improving the quality of your ice by adding this Regency Spec Line sliding lid to your 36" wide Regency Spec Line underbar ice bin (sold separately)! Many municipalities require that underbar ice bins have a cover, and this lid will help you stay in compliance. Made of 18 gauge type 304 stainless steel, this lid offers exceptional durability, corrosion resistance, and better cold retention. Thanks to its front to back sliding design, this lid is easy to open and close, so it won't slow you down while you're making drinks in your busy bar or restaurant.