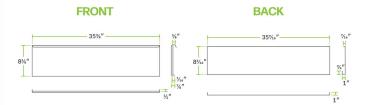

## **Technical Data**

| Length               | 36 Inches               |  |
|----------------------|-------------------------|--|
| Width                | 19 Inches               |  |
| Features             | NSF Listed<br>Spec Line |  |
| Gauge                | 18 Gauge                |  |
| Material             | Stainless Steel         |  |
| Stainless Steel Type | Type 304                |  |
| Туре                 | Ice Bin Covers          |  |