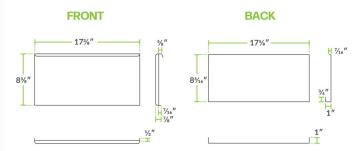

## **Technical Data**

| Length               | 18 Inches               |  |
|----------------------|-------------------------|--|
| Width                | 19 Inches               |  |
| Features             | NSF Listed<br>Spec Line |  |
| Gauge                | 18 Gauge                |  |
| Material             | Stainless Steel         |  |
| Stainless Steel Type | Type 304                |  |
| Туре                 | Ice Bin Covers          |  |

### **Plan View**