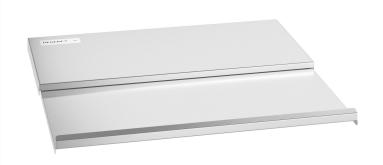

# Regency Spec Line Stainless Steel Sliding Lid for 18" Wide Underbar Ice Bins

#600IB1918LID

### **Features**

- Fits Regency Spec Line 18" wide underbar ice bins
- 18 gauge type 304 stainless steel
- Slides front to back
- Slows the melting process with excellent cold retention
- Prevents outside objects and debris from falling into your ice

### **Notes & Details**

Enhance safety and sanitation while improving the quality of your ice by adding this Regency Spec Line sliding lid to your 18" wide Regency Spec Line underbar ice bin (sold separately)! Many municipalities require that underbar ice bins have a cover, and this lid will help you stay in compliance. Made of 18 gauge type 304 stainless steel, this lid offers exceptional durability, corrosion resistance, and better cold retention. Thanks to its front to back sliding design, this lid is easy to open and close, so it won't slow you down while you're making drinks in your busy bar or restaurant.