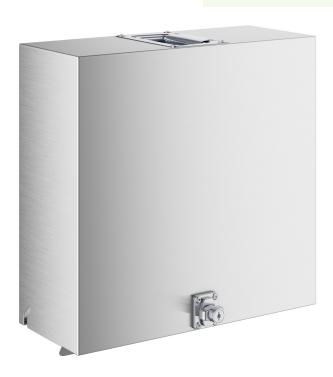

# Regency Spec Line Stainless Steel Cover for 12" Single Tier Speed Rails

#600CSRS12S

## **Features**

- Fits 12" Regency single tier speed rails
- Heavy gauge type 304 stainless steel
- Protects liquor from theft or tampering after hours
- Easy to install
- Includes padlock with two keys

### **Notes & Details**

Enhance safety and sanitation while improving the quality of your speed rails by adding this Regency Spec Line speed rail cover to your setup. This cover is designed to fit snugly onto your 12" Regency single tier speed rail beneath your countertop to protect your liquor when your bar is closed. It is easy to install and comes with a padlock and two keys to keep your rail secure. The heavy gauge type 304 stainless steel construction of this cover is easy to clean and corrosion-resistant, making it perfect for your busy bar.