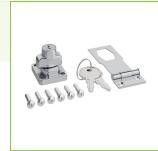

## **Features**

- Fits 12" Regency single tier speed rails
- Heavy gauge type 304 stainless steel
- Protects liquor from theft or tampering after hours
- Easy to install
- Includes padlock with two keys

### **Notes & Details**

Enhance safety and sanitation while improving the quality of your speed rails by adding this Regency Spec Line speed rail cover to your setup. This cover is designed to fit snugly onto your 12" Regency single tier speed rail beneath your countertop to protect your liquor when your bar is closed. It is easy to install and comes with a padlock and two keys to keep your rail secure. The heavy gauge type 304 stainless steel construction of this cover is easy to clean and corrosion-resistant, making it perfect for your busy bar.