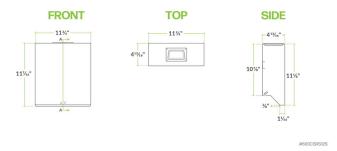

# **Technical Data**

| Length               | 12 Inches       |
|----------------------|-----------------|
| Color                | Silver          |
| Material             | Stainless Steel |
| Stainless Steel Type | Type 304        |
| Туре                 | Covers          |