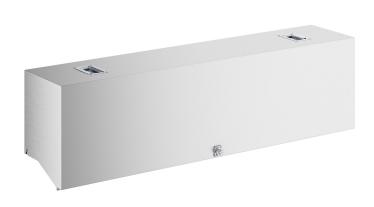

# Regency Spec Line Stainless Steel Cover for 48" Double Tier Speed Rails

#600CSRD48S

### **Features**

- Fits 48" Regency double tier speed rails
- Heavy gauge type 304 stainless steel
- Protects liquor from theft or tampering after hours
- Easy to install
- Includes padlock with two keys

### **Notes & Details**

Enhance safety and sanitation while improving the quality of your speed rails by adding this Regency Spec Line speed rail cover to your setup. This cover is designed to fit snugly onto your 48" Regency double tier speed rail beneath your countertop to protect your liquor when your bar is closed. It is easy to install and comes with a padlock and two keys to keep your rail secure. The heavy gauge type 304 stainless steel construction of this cover is easy to clean and corrosion-resistant, making it perfect for your busy bar.