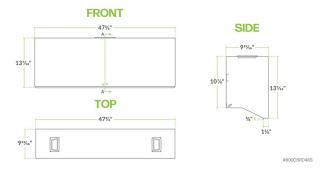

## **Technical Data**

| Length               | 48 Inches                    |
|----------------------|------------------------------|
| Color                | Silver                       |
| Material             | Stainless Steel              |
| Stainless Steel Type | Type 304                     |
| Туре                 | Add-On Accessories<br>Covers |

### **Plan View**