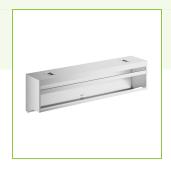

### **Features**

- Fits 48" Regency double tier speed rails
- Heavy gauge type 304 stainless steel
- Protects liquor from theft or tampering after hours
- Easy to install
- Includes padlock with two keys

### **Notes & Details**

Enhance safety and sanitation while improving the quality of your speed rails by adding this Regency Spec Line speed rail cover to your setup. This cover is designed to fit snugly onto your 48" Regency double tier speed rail beneath your countertop to protect your liquor when your bar is closed. It is easy to install and comes with a padlock and two keys to keep your rail secure. The heavy gauge type 304 stainless steel construction of this cover is easy to clean and corrosion-resistant, making it perfect for your busy bar.