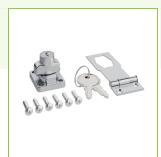

### **Features**

- Fits 48" Regency double tier speed rails
- Heavy gauge type 304 stainless steel
- Protects liquor from theft or tampering after hours
- Easy to install
- Includes padlock with two keys

### **Notes & Details**

Enhance safety and sanitation while improving the quality of your speed rails by adding this Regency Spec Line speed rail cover to your setup. This cover is designed to fit snugly onto your 48" Regency double tier speed rail beneath your countertop to protect your liquor when your bar is closed. It is easy to install and comes with a padlock and two keys to keep your rail secure. The heavy gauge type 304 stainless steel construction of this cover is easy to clean and corrosion-resistant, making it perfect for your busy bar.