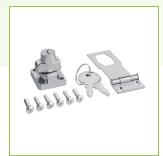

### **Features**

- Fits 30" Regency double tier speed rails
- Heavy gauge type 304 stainless steel
- Protects liquor from theft or tampering after hours
- Easy to install
- Includes padlock with two keys

### **Notes & Details**

Enhance safety and sanitation while improving the quality of your speed rails by adding this Regency Spec Line speed rail cover to your setup. This cover is designed to fit snugly onto your 30" Regency double tier speed rail beneath your countertop to protect your liquor when your bar is closed. It is easy to install and comes with a padlock and two keys to keep your rail secure. The heavy gauge type 304 stainless steel construction of this cover is easy to clean and corrosion-resistant, making it perfect for your busy bar.