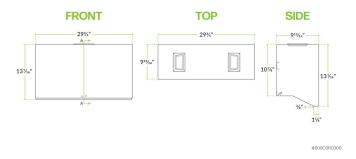

## **Technical Data**

| Length               | 30 Inches                    |
|----------------------|------------------------------|
| Color                | Silver                       |
| Material             | Stainless Steel              |
| Stainless Steel Type | Type 304                     |
| Туре                 | Add-On Accessories<br>Covers |

### **Plan View**