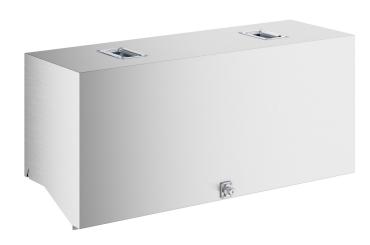

# Regency Spec Line Stainless Steel Cover for 30" Double Tier Speed Rails

#600CSRD30S

### **Features**

- Fits 30" Regency double tier speed rails
- Heavy gauge type 304 stainless steel
- Protects liquor from theft or tampering after hours
- Easy to install
- Includes padlock with two keys

### **Notes & Details**

Enhance safety and sanitation while improving the quality of your speed rails by adding this Regency Spec Line speed rail cover to your setup. This cover is designed to fit snugly onto your 30" Regency double tier speed rail beneath your countertop to protect your liquor when your bar is closed. It is easy to install and comes with a padlock and two keys to keep your rail secure. The heavy gauge type 304 stainless steel construction of this cover is easy to clean and corrosion-resistant, making it perfect for your busy bar.