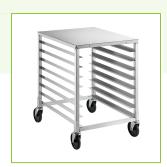

# Regency 8 Pan End Load Aluminum Undercounter Bun / Sheet Pan Rack with Stainless Steel Top

#600UPR8WTEL

### **Features**

- Durable aluminum construction
- Holds 8 full size or 16 half size sheet pans
- 5" poly swivel casters allow for smooth mobility
- Includes a stainless steel work surface on top for greater functionality
- Great for bakeries, restaurants, and hotels

# **Notes & Details**

For a convenient and efficient storage and transportation solution in your commercial kitchen, turn to this Regency 8 pan end load aluminum undercounter bun / sheet pan rack with stainless steel top. With non-locking 5" stem type poly swivel casters, this rack is easy to move around your facility and can simply be rolled under a table or countertop for space-saving storage. It is designed to hold 8 full size or 16 half size sheet pans, and it includes a stainless steel top to provide a convenient work surface.