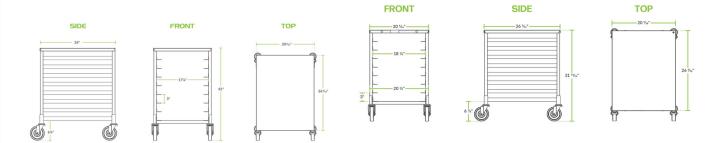

# **Technical Data**

| Length               | 20 1/2 Inches           |
|----------------------|-------------------------|
| Width                | 26 1/2 Inches           |
| Height               | 32 Inches               |
| Caster Diameter      | 5 Inches                |
| Assembly Options     | Assembly Required       |
| Capacity (per Shelf) | 55 lb.                  |
| Caster Type          | 4 Swivel<br>Non-Locking |
| Casters              | With Casters            |
| Color                | Silver                  |
|                      |                         |

### **Plan View**