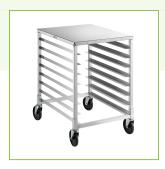

# Regency 8 Pan End Load Aluminum Undercounter Bun / Sheet Pan Rack with Stainless Steel Top

#600UPR8WTEL

### **Features**

- Durable aluminum construction
- Holds 8 full size or 16 half size sheet pans
- 5" poly swivel casters allow for smooth mobility
- Includes a stainless steel work surface on top for greater functionality
- Great for bakeries, restaurants, and hotels

# **Notes & Details**

For a convenient and efficient storage and transportation solution in your commercial kitchen, turn to this Regency 8 pan end load aluminum undercounter bun / sheet pan rack with stainless steel top. With non-locking 5" stem type poly swivel casters, this rack is easy to move around your facility and can simply be rolled under a table or countertop for space-saving storage. It is designed to hold 8 full size or 16 half size sheet pans, and it includes a stainless steel top to provide a convenient work surface.