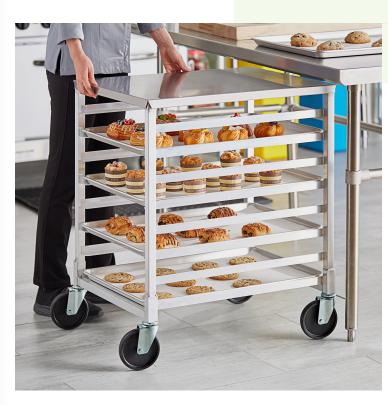

# Regency 8 Pan End Load Aluminum Undercounter Bun / Sheet Pan Rack with Stainless Steel Top

#600UPR8WTEL

### **Features**

- Durable aluminum construction
- Holds 8 full size or 16 half size sheet pans
- 5" poly swivel casters allow for smooth mobility
- Includes a stainless steel work surface on top for greater functionality
- Great for bakeries, restaurants, and hotels

# **Notes & Details**

For a convenient and efficient storage and transportation solution in your commercial kitchen, turn to this Regency 8 pan end load aluminum undercounter bun / sheet pan rack with stainless steel top. With non-locking 5" stem type poly swivel casters, this rack is easy to move around your facility and can simply be rolled under a table or countertop for space-saving storage. It is designed to hold 8 full size or 16 half size sheet pans, and it includes a stainless steel top to provide a convenient work surface.

This rack is made of durable and easy-to-clean aluminum, ensuring long-lasting use. It is great for bakeries, restaurants, and hotels that need a reliable and professional way to store and transport food. Plus, it's easy to assemble! With this end load rack, you can keep your kitchen organized while also saving space.