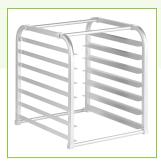

# **Features**

- Durable aluminum construction with sturdy tubular frame
- Holds up to 7 full size pans
- 3" of space between extruded aluminum pan slides
- 55 lb. individual shelf capacity; 385 lb. total
- Comes unassembled to save on shipping costs

#### **Notes & Details**

This Regency 7 pan end load sheet / bun pan rack makes it easy to cool or freeze sheet pans full of product at your commercial facility! Designed to stay stationary in your reach-in refrigerator or freezer, this sturdy, aluminum rack maximizes your storage space by holding up to 7 full size sheet pans with 3" of space between each extruded aluminum pan slide. Incorporating this rack into your reach-in helps to provide ample room and support for your signature food items, making it the perfect space-saving solution for your busy establishment.