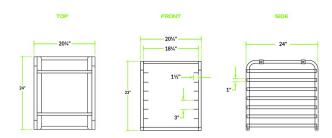

# **Technical Data**

| Width                | 20 1/2 Inches              |
|----------------------|----------------------------|
| Depth                | 24 Inches                  |
| Height               | 23 1/2 Inches              |
| Assembly Options     | Assembly Required          |
| Capacity (per Shelf) | 55 lb.                     |
| Casters              | Without Casters            |
| Color                | Silver                     |
| Features             | Freezer Safe<br>NSF Listed |
| Loading Style        | End Load                   |
|                      |                            |

### **Plan View**