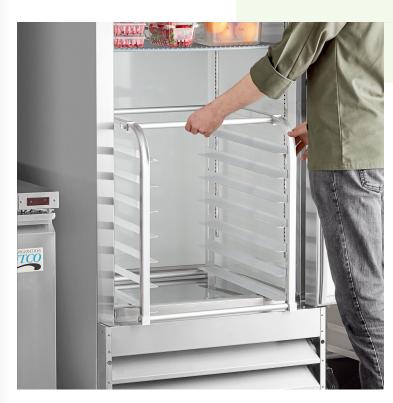

# Regency 7 Pan Aluminum End Load Sheet / Bun Pan Rack for Reach-Ins - Unassembled

#600RIR7KD

#### **Notes & Details**

This Regency 7 pan end load sheet / bun pan rack makes it easy to cool or freeze sheet pans full of product at your commercial facility! Designed to stay stationary in your reach-in refrigerator or freezer, this sturdy, aluminum rack maximizes your storage space by holding up to 7 full size sheet pans with 3" of space between each extruded aluminum pan slide. Incorporating this rack into your reach-in helps to provide ample room and support for your signature food items, making it the perfect space-saving solution for your busy establishment.

The 1" extruded tube frames and cross supports provide structural integrity and strength, so you can be sure that the unit is built to withstand tough, constant use. Keep the reach-in at your bakery, restaurant, or catering kitchen clean and organized with this convenient Regency bun pan rack! To provide you with the best possible savings on shipping costs, this unit ships unassembled.