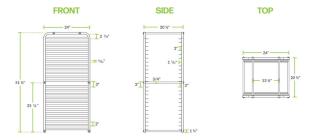

# **Technical Data**

| Width                | 20 1/2 Inches              |
|----------------------|----------------------------|
| Depth                | 23 Inches                  |
| Height               | 51 Inches                  |
| Assembly Options     | Assembly Required          |
| Capacity (per Shelf) | 55 lb.                     |
| Color                | Silver                     |
| Features             | Freezer Safe<br>NSF Listed |
| Loading Style        | End Load                   |
| Material             | Aluminum                   |