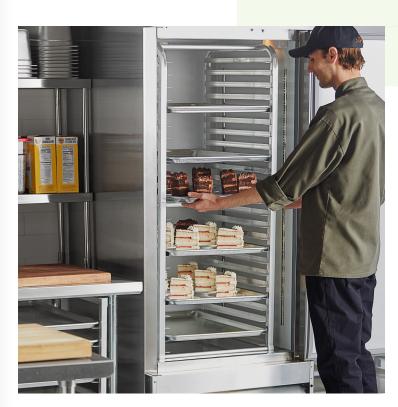

# Regency 24 Pan End Load Bun / Sheet Pan Rack for Reach-Ins - Unassembled

#600RIR24KD

### **Notes & Details**

This Regency bun / sheet pan rack makes it easy to cool or freeze sheet pans full of product at your commercial facility! Designed to stay stationary in your reach-in refrigerator or freezer, this sturdy, aluminum rack maximizes your storage space by holding up to 24 full size sheet pans with 2" of space between each extruded aluminum pan slide. Incorporating this rack into your reach-in helps to provide ample room and support for your signature food items, making it the perfect space-saving solution for your busy establishment.

The 1" extruded tube frames and cross supports provide structural integrity and strength, so you can be sure that the unit is built to withstand tough, constant use. Keep the reach-in at your bakery, restaurant, or catering kitchen clean and organized with this convenient Regency bun pan rack! To provide you with the best possible savings on shipping costs, this unit ships unassembled.