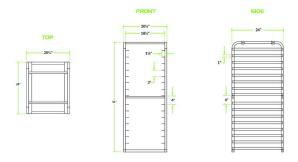

# **Technical Data**

| Width                | 20 1/2 Inches              |
|----------------------|----------------------------|
| Depth                | 23 Inches                  |
| Height               | 51 1/2 Inches              |
| Assembly Options     | Assembly Required          |
| Capacity (per Shelf) | 55 lb.                     |
| Casters              | Without Casters            |
| Color                | Silver                     |
| Features             | Freezer Safe<br>NSF Listed |
| Loading Style        | End Load                   |
|                      |                            |