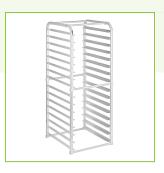

### **Features**

- Durable aluminum construction
- Holds up to 16 full size pans
- 3" of space between extruded aluminum pan slides
- Sturdy tubular frame; ships unassembled to reduce shipping costs
- 55 lb. individual shelf capacity; 795 lb. total

### **Notes & Details**

This Regency 16 pan end load sheet / bun pan rack makes it easy to cool or freeze sheet pans full of product at your commercial facility! Designed to stay stationary in your reach-in refrigerator or freezer, this sturdy, aluminum rack maximizes your storage space by holding up to 16 full size sheet pans with 3" of space between each extruded aluminum pan slide. Incorporating this rack into your reach-in helps to provide ample room and support for your signature food items, making it the perfect space-saving solution for your busy establishment.