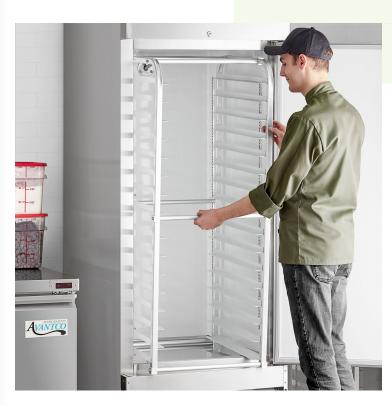

## Regency 16 Pan Aluminum End Load Sheet / Bun Pan Rack for Reach-Ins - Unassembled

#600RIR16KD

### **Notes & Details**

This Regency 16 pan end load sheet / bun pan rack makes it easy to cool or freeze sheet pans full of product at your commercial facility! Designed to stay stationary in your reach-in refrigerator or freezer, this sturdy, aluminum rack maximizes your storage space by holding up to 16 full size sheet pans with 3" of space between each extruded aluminum pan slide. Incorporating this rack into your reach-in helps to provide ample room and support for your signature food items, making it the perfect space-saving solution for your busy establishment.