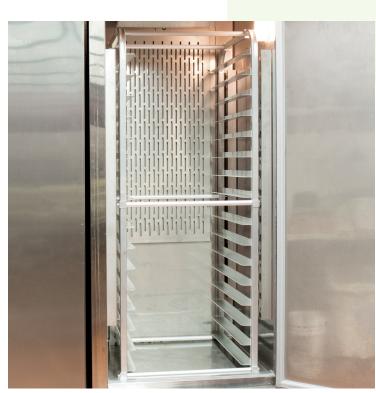

### Regency 16 Pan Aluminum End Load Sheet / Bun Pan Rack for **Reach-Ins - Assembled**

#600RIR16AS

## Notes & Details

This Regency RIR16AS 16 pan end load sheet / bun pan rack makes it easy to cool or freeze sheet pans full of product at your commercial facility! Designed to stay stationary in your reach-in refrigerator or freezer, this sturdy, aluminum rack maximizes your storage space by holding up to 16 full size sheet pans with 3" of space between each extruded aluminum pan slide. Incorporating this rack into your reach-in helps to provide ample room and support for your signature food items, making it the perfect space-saving solution for your busy establishment.

The 1" extruded tube frames and cross supports provide structural integrity and strength, so you can be sure that the unit is built to withstand tough, constant use. Keep the reach-in at your bakery, restaurant, or catering kitchen clean and organized with this convenient Regency bun pan rack! So you can use this rack immediately on arrival, it ships assembled for your convenience.