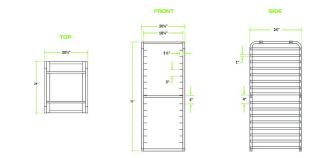

# **Technical Data**

| Width                | 20 1/2 Inches   |
|----------------------|-----------------|
| Depth                | 23 Inches       |
| Height               | 51 Inches       |
| Capacity             | 480 lb.         |
| Capacity (per Shelf) | 30 lb.          |
| Casters              | Without Casters |
| Color                | Silver          |
| Features             | Freezer Safe    |
| Loading Style        | End Load        |
| Material             | Aluminum        |

### Plan View