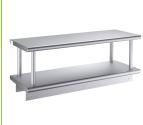

### Regency 16-Gauge Type 304 Stainless Steel Pass-Through Shelf with Overshelf - 18" x 48"

#600PTSD1848

## Notes & Details

This Regency 18" x 48" pass-through shelf provides a convenient place for servers to pick up their orders! Since this shelf comes with both a pass-through shelf and an overshelf, it offers twice the amount of surface area where plates of hot food can be placed for pickup. Because it is made of 16-gauge type 304 stainless steel that makes it exceptionally resistant to corrosion, this shelf can be confidently installed in your kitchen without fear of rust or corrosion. The solid, flat surface is 18" wide, ensuring your dishes, bowls, and trays will fit on the shelf securely.

This pass-through shelf is made of durable type 304, 16-gauge stainless steel for the shelf and features a 1 1/2" sanitary rolled front and back edges with square ends. As a result, it makes for a reliable, long-lasting storage solution perfect for business applications. The classic stainless steel finish on this shelf and its sleek design makes it an excellent option for your restaurant, ensuring that it will blend in with any decor. Designed for a wall that is 10 1/2" thick or less, this shelf includes 2 L-shaped brackets to simplify installation and allow you to install the shelf where you want it. All other mounting hardware is sold separately.