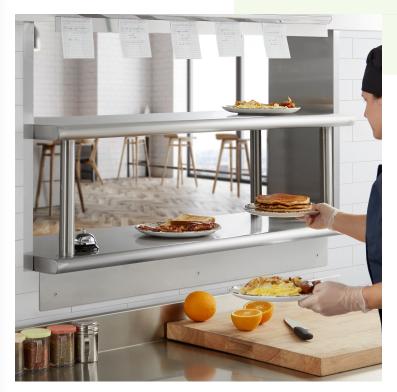

### Regency 16-Gauge Type 304 Stainless Steel Pass-Through Shelf with Overshelf - 18" x 48"

#600PTSD1848

### **Features**

- Provides a convenient place for servers to pick up orders
- 18" x 48" size provides plenty of space for plates, bowls, and trays
- Made of durable type 304, 16-gauge stainless steel •
- Includes mounting brackets for installation •
- Resistant to corrosion and rust •

## Notes & Details

This Regency 18" x 48" pass-through shelf provides a convenient place for servers to pick up their orders! Since this shelf comes with both a pass-through shelf and an overshelf, it offers twice the amount of surface area where plates of hot food can be placed for pickup. Because it is made of 16-gauge type 304 stainless steel that makes it exceptionally resistant to corrosion, this shelf can be confidently installed in your kitchen without fear of rust or corrosion. The solid, flat surface is 18" wide, ensuring your dishes, bowls, and trays will fit on the shelf securely.

This pass-through shelf is made of durable type 304, 16-gauge stainless steel for the shelf and features a 1 1/2" sanitary rolled front and back edges with square ends. As a result, it makes for a reliable, long-lasting storage solution perfect for business applications. The classic stainless steel finish on this shelf and its sleek design makes it an excellent option for your restaurant, ensuring that it will blend in with any decor. Designed for a wall that is 10 1/2" thick or less, this shelf includes 2 L-shaped brackets to simplify installation and allow you to install the shelf where you want it. All other mounting hardware is sold separately.