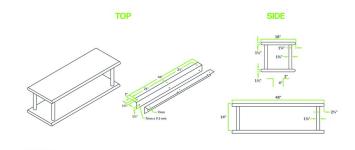

# **Technical Data**

| Length            | 48 Inches               |
|-------------------|-------------------------|
| Width             | 18 Inches               |
| Height            | 14 Inches               |
| Capacity          | 400 lb.                 |
| Color             | Silver                  |
| Features          | NSF Listed<br>Overshelf |
| Gauge             | 16 Gauge                |
| Material          | Stainless Steel         |
| Number of Shelves | 2 Shelves               |

#### **Plan View**

This pass-through shelf is made of durable type 304, 16-gauge stainless steel for the shelf and features a 1 1/2" sanitary rolled front and back edges with square ends. As a result, it makes for a reliable, long-lasting storage solution perfect for business applications. The classic stainless steel finish on this shelf and its sleek design makes it an excellent option for your restaurant, ensuring that it will blend in with any decor. Designed for a wall that is 10 1/2" thick or less, this shelf includes 2 L-shaped brackets to simplify installation and allow you to install the shelf where you want it. All other mounting hardware is sold separately.