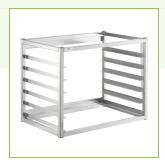

## **Features**

- Fits 6 full-size sheet pans
- $3^{\prime\prime}$  clearance between aluminum slides
- Wall mount design saves floor space
- Durable aluminum construction
- Ideal for bakeries, catering kitchens, and other similar establishments

### **Notes & Details**

Use this Regency wall mounted sheet / bun pan rack to create a dedicated area for cooling pans that are fresh out of the oven. It utilizes a wall-mount design (mounting hardware sold separately) to save valuable floor space. With six sturdy shelves, this  $28\,1/4$ " x  $17\,3/4$ " x  $21\,1/4$ " rack will make it much easier to organize the cooked cookies, meats, and other products in your kitchen or bakery. The rack is fully made out of durable aluminum to give it a reliable construction. The aluminum body is lightweight and sports a natural resistance to corrosion. All of the shelves have 3" of clearance between each other, which helps to promote better cooling while still providing plenty of storage space for your full-size, 26" x 18" pans. It comes fully assembled, making setup a breeze.