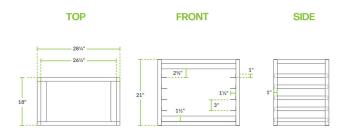

# **Technical Data**

| Width                | 28 1/4 Inches              |
|----------------------|----------------------------|
| Depth                | 17 3/4 Inches              |
| Height               | 21 1/4 Inches              |
| Capacity (per Shelf) | 55 lb.                     |
| Casters              | Without Casters            |
| Color                | Silver                     |
| Features             | Freezer Safe<br>NSF Listed |
| Loading Style        | Side Load                  |
| Material             | Aluminum                   |

#### **Technical Data**

| Pan Capacity          | 6 Pans               |
|-----------------------|----------------------|
| Pan Type              | Full Size Sheet Pans |
| Rack Style            | Bun Pan              |
| Shelf / Ledge Spacing | 3 Inches             |
| Style                 | Open                 |
| Total Capacity        | 330 lb.              |
| Туре                  | Wall Mounted Racks   |

#### **Plan View**

### **Notes & Details**

Use this Regency wall mounted sheet / bun pan rack to create a dedicated area for cooling pans that are fresh out of the oven. It utilizes a wall-mount design (mounting hardware sold separately) to save valuable floor space. With six sturdy shelves, this  $28\,1/4$ " x  $17\,3/4$ " x  $21\,1/4$ " rack will make it much easier to organize the cooked cookies, meats, and other products in your kitchen or bakery. The rack is fully made out of durable aluminum to give it a reliable construction. The aluminum body is lightweight and sports a natural resistance to corrosion. All of the shelves have 3" of clearance between each other, which helps to promote better cooling while still providing plenty of storage space for your full-size, 26" x 18" pans. It comes fully assembled, making setup a breeze.