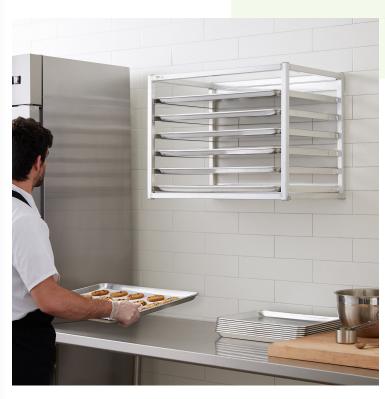

# Regency Wall Mounted Sheet / Bun Pan Rack - 28" x 18" x 21"

#600PRWM63

## **Features**

- Fits 6 full-size sheet pans
- $3^{\prime\prime}$  clearance between aluminum slides
- Wall mount design saves floor space
- Durable aluminum construction
- Ideal for bakeries, catering kitchens, and other similar establishments

### **Notes & Details**

Use this Regency wall mounted sheet / bun pan rack to create a dedicated area for cooling pans that are fresh out of the oven. It utilizes a wall-mount design (mounting hardware sold separately) to save valuable floor space. With six sturdy shelves, this  $28\,1/4$ " x  $17\,3/4$ " x  $21\,1/4$ " rack will make it much easier to organize the cooked cookies, meats, and other products in your kitchen or bakery. The rack is fully made out of durable aluminum to give it a reliable construction. The aluminum body is lightweight and sports a natural resistance to corrosion. All of the shelves have 3" of clearance between each other, which helps to promote better cooling while still providing plenty of storage space for your full-size, 26" x 18" pans. It comes fully assembled, making setup a breeze.