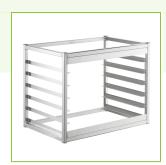

## **Features**

- Fits 6 full-size sheet pans
- $3^{\prime\prime}$  clearance between aluminum slides
- Wall mount design saves floor space
- Durable aluminum construction
- Ideal for bakeries, catering kitchens, and other similar establishments

### **Notes & Details**

Use this Regency wall mounted sheet / bun pan rack to create a dedicated area for cooling pans that are fresh out of the oven. It utilizes a wall-mount design (mounting hardware sold separately) to save valuable floor space. With six sturdy shelves, this  $28\,1/4$ " x  $17\,3/4$ " x  $21\,1/4$ " rack will make it much easier to organize the cooked cookies, meats, and other products in your kitchen or bakery. The rack is fully made out of durable aluminum to give it a reliable construction. The aluminum body is lightweight and sports a natural resistance to corrosion. All of the shelves have 3" of clearance between each other, which helps to promote better cooling while still providing plenty of storage space for your full-size, 26" x 18" pans. It comes fully assembled, making setup a breeze.