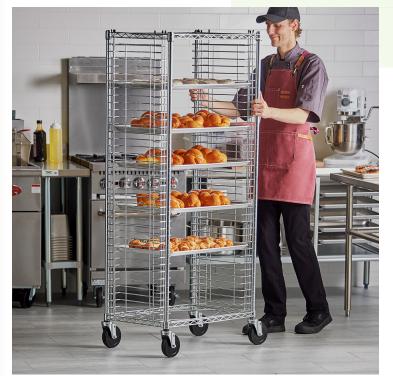

## Notes & Details

Hold and transport a variety of your most popular baked goods with the Regency bun / sheet pan rack! This durable rack will save precious space for your catering business, bakery, cafe, supermarket, or restaurant. This rack provides chefs with the ability to store multiple sheet pans in one convenient location and also facilitates proper cooling of your freshly baked treats. Additionally, this rack works well for storing trays of food at hospitals, cafeterias, or health care facilities.

This rack can hold 38 full size sheet pans or 76 half size sheet pans. Each set of slides are spaced 1 1/2" apart, which means there will be plenty of room for your treats to cool properly. This generous spacing also gives you the ability to store foods that are not completely flat.

This space-saving sheet pan rack has a side load design and also features 4 non-locking 5" swivel casters. These rubber casters are quiet, will not damage your floors, and make transportation a breeze. The tough aluminum construction provides the ultimate in sheet pan storage and transportation. The whole rack ships unassembled so you save on shipping costs.