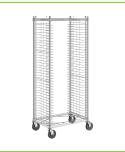

This space-saving sheet pan rack has a side load design and also features 4 non-locking 5" swivel casters. These rubber casters are quiet, will not damage your floors, and make transportation a breeze. The tough aluminum construction provides the ultimate in sheet pan storage and transportation. The whole rack ships unassembled so you save on shipping costs.