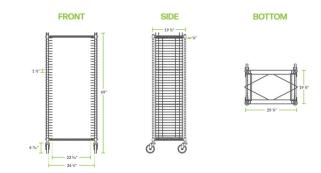

## **Technical Data**

| Length               | 30 Inches         |
|----------------------|-------------------|
| Width                | 19 1/2 Inches     |
| Height               | 69 Inches         |
| Assembly Options     | Assembly Required |
| Capacity             | 250 lb.           |
| Capacity (per Shelf) | 12 1/2 lb.        |
| Caster Type          | Non-Locking       |
| Casters              | With Casters      |
| Color                | Silver            |
| Loading Style        | Side Load         |

### **Plan View**