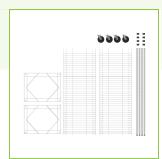

This space-saving sheet pan rack has an end load design and also features 4 non-locking 5" swivel casters. These rubber casters are quiet, will not damage your floors, and make transportation a breeze. The tough aluminum construction provides the ultimate in sheet pan storage and transportation. The whole rack ships unassembled so you save on shipping costs.