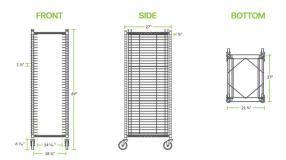

# **Technical Data**

| Length               | 27 Inches         |
|----------------------|-------------------|
| Width                | 21 3/4 Inches     |
| Height               | 69 Inches         |
| Assembly Options     | Assembly Required |
| Capacity             | 250 lb.           |
| Capacity (per Shelf) | 12 1/2 lb.        |
| Caster Type          | Non-Locking       |
| Casters              | With Casters      |
| Color                | Silver            |
| Loading Style        | End Load          |

#### **Plan View**