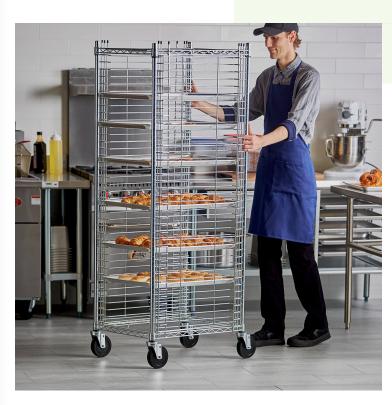

# Regency 38 Pan End Load Wire Bun / Sheet Pan Rack - Unassembled

#600PRW38ELKD

# **Features**

- Holds up to 38 full size or 76 half size sheet pans
- 1 1/2" of space between each pan
- Perfect for storing and transporting baked goods
- Includes 4 non-locking casters
- Ships unassembled to save on shipping costs

### **Notes & Details**

Hold and transport a variety of your most popular baked goods with the Regency bun / sheet pan rack! This durable rack will save precious space for your catering business, bakery, cafe, supermarket, or restaurant. This rack provides chefs with the ability to store multiple sheet pans in one convenient location and also facilitates proper cooling of your freshly baked treats. Additionally, this rack works well for storing trays of food at hospitals, cafeterias, or health care facilities.

This rack can hold 38 full size sheet pans or 76 half size sheet pans. Each set of slides are spaced 1 1/2" apart, which means there will be plenty of room for your treats to cool properly. This generous spacing also gives you the ability to store foods that are not completely flat.

This space-saving sheet pan rack has an end load design and also features 4 non-locking 5" swivel casters. These rubber casters are quiet, will not damage your floors, and make transportation a breeze. The tough aluminum construction provides the ultimate in sheet pan storage and transportation. The whole rack ships unassembled so you save on shipping costs.