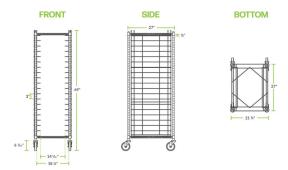

# **Technical Data**

| Length               | 27 Inches         |  |
|----------------------|-------------------|--|
| Width                | 21 3/4 Inches     |  |
| Height               | 69 Inches         |  |
| Assembly Options     | Assembly Required |  |
| Capacity             | 250 lb.           |  |
| Capacity (per Shelf) | 12 1/2 lb.        |  |
| Caster Type          | Non-Locking       |  |
| Casters              | With Casters      |  |
| Color                | Silver            |  |
| Loading Style        | End Load          |  |

#### **Technical Data**

| Features              | Freezer Safe<br>Wire Slides                  |
|-----------------------|----------------------------------------------|
| Material              | Aluminum                                     |
| Pan Capacity          | 20 - 40 Pans                                 |
| Pan Type              | Half and Full Size Sheet Pans                |
| Rack Style            | Bun Pan                                      |
| Shelf / Ledge Spacing | 3 Inches                                     |
| Style                 | Open                                         |
| Туре                  | Full Height<br>Sheet Pan Racks<br>Wire Racks |