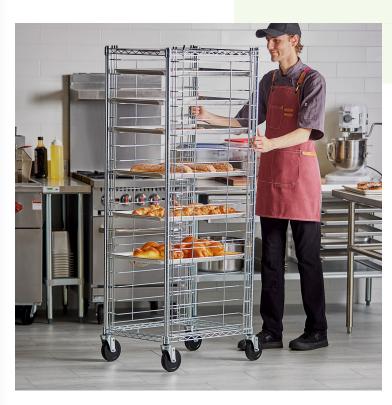

# Regency 20 Pan End Load Wire Bun / Sheet Pan Rack - Unassembled

#600PRW20ELKD

## **Features**

- Holds up to 20 full size or 40 half size sheet pans
- 3" of space between each pan
- Perfect for storing and transporting baked goods
- Includes 4 non-locking casters
- Ships unassembled to save on shipping costs

#### **Notes & Details**

Hold and transport a variety of your most popular baked goods with the Regency bun / sheet pan rack! This durable rack will save precious space for your catering business, bakery, cafe, supermarket, or restaurant. This rack provides chefs with the ability to store multiple sheet pans in one convenient location and also facilitates proper cooling of your freshly baked treats. Additionally, this rack works well for storing trays of food at hospitals, cafeterias, or health care facilities.

This rack can hold 20 full size sheet pans or 40 half size sheet pans. Each set of slides are spaced 3" apart, which means there will be plenty of room for your treats to cool properly. This generous spacing also gives you the ability to store foods that are not completely flat.

This space-saving sheet pan rack has an end load design and also features 4 non-locking 5" swivel casters. These rubber casters are quiet, will not damage your floors, and make transportation a breeze. The tough aluminum construction provides the ultimate in sheet pan storage and transportation. The whole rack ships unassembled so you save on shipping costs.