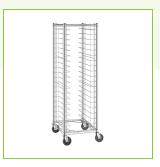

# Regency 20 Pan End Load Wire Bun / Sheet Pan Rack - Unassembled

#600PRW20ELKD

## **Features**

- Holds up to 20 full size or 40 half size sheet pans
- 3" of space between each pan
- Perfect for storing and transporting baked goods
- Includes 4 non-locking casters
- Ships unassembled to save on shipping costs