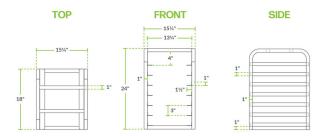

## **Technical Data**

| Width                | 15 1/4 Inches              |
|----------------------|----------------------------|
| Depth                | 18 Inches                  |
| Height               | 24 Inches                  |
| Capacity (per Shelf) | 55 lb.                     |
| Casters              | Without Casters            |
| Color                | Silver                     |
| Features             | Freezer Safe<br>NSF Listed |
| Loading Style        | End Load                   |
| Material             | Aluminum                   |

#### **Technical Data**

| Pan Capacity          | 7 Pans               |
|-----------------------|----------------------|
| Pan Type              | Half Size Sheet Pans |
| Rack Style            | Bun Pan              |
| Shelf / Ledge Spacing | 3 Inches             |
| Style                 | Open                 |
| Total Capacity        | 385 lb.              |
| Туре                  | Countertop Racks     |