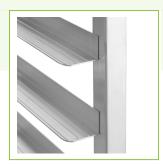

#### **Features**

- Fits 7 half-size sheet pans
- 3" clearance between aluminum slides
- Durable aluminum construction
- Perfect for holding baked goods in bakeries and catering kitchens
- Fully assembled for convenient setup

#### **Notes & Details**

Use this Regency 7 pan end load countertop half sheet / bun rack to create a dedicated area on your counter for cooling pans that are fresh out of the oven. With seven sturdy shelves, this rack will make it much easier to organize the cooked cookies, meats, and other products in your kitchen or bakery. The rack is fully made out of durable aluminum to give it a reliable construction. The aluminum body is lightweight and sports a natural resistance to corrosion. All of the shelves have 3" of clearance between each other, which helps to promote better cooling while still providing plenty of storage space for your half-size, 18" x 13" pans. It comes fully assembled, making setup a breeze.