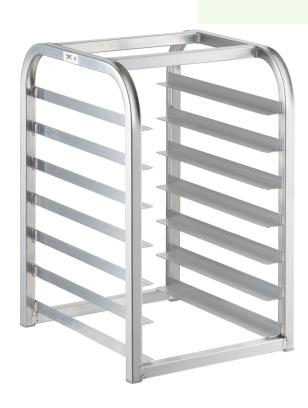

# Regency 7 Pan End Load Countertop Half Sheet / Bun Pan Rack

#600PRCT73H

#### **Features**

- Fits 7 half-size sheet pans
- 3" clearance between aluminum slides
- Durable aluminum construction
- Perfect for holding baked goods in bakeries and catering kitchens
- Fully assembled for convenient setup

#### **Notes & Details**

Use this Regency 7 pan end load countertop half sheet / bun rack to create a dedicated area on your counter for cooling pans that are fresh out of the oven. With seven sturdy shelves, this rack will make it much easier to organize the cooked cookies, meats, and other products in your kitchen or bakery. The rack is fully made out of durable aluminum to give it a reliable construction. The aluminum body is lightweight and sports a natural resistance to corrosion. All of the shelves have 3" of clearance between each other, which helps to promote better cooling while still providing plenty of storage space for your half-size, 18" x 13" pans. It comes fully assembled, making setup a breeze.