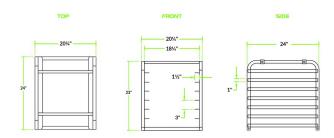

# **Technical Data**

| Width                | 20 1/2 Inches              |
|----------------------|----------------------------|
| Depth                | 24 Inches                  |
| Height               | 23 Inches                  |
| Assembly Options     | Assembly Required          |
| Capacity             | 210 lb.                    |
| Capacity (per Shelf) | 30 lb.                     |
| Casters              | Without Casters            |
| Color                | Silver                     |
| Features             | Freezer Safe<br>NSF Listed |

#### **Plan View**