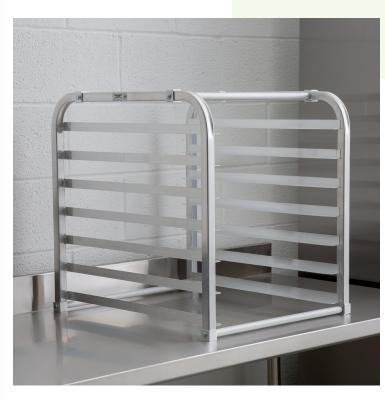

## Regency 7 Pan End Load Countertop Bun / Sheet Pan Rack -Unassembled

#600PR7CNTRTP

## **Features**

- Durable aluminum construction with sturdy, tubular frame
- Holds up to 7 full size pans
- 3" of space between extruded aluminum pan slides
- 30 lb. individual shelf capacity; 210 lb. total
- Comes unassembled to save on shipping costs

### **Notes & Details**

Easily keep pans stacked and out of the way with this Regency 7 pan end load sheet / bun pan rack. Made of sturdy aluminum, the rack maximizes storage space by holding up to 7 full size sheet pans with 3" of space between each extruded aluminum pan slide. Just place it on the counter as you're working, and slide pans into the rack as they're filled with product. It's a great space-saving solution that's sure to keep your prep area clean and organized!

Plus, the 1" extruded tube frames and cross supports provide structural integrity and strength, so you can be sure that the rack is built to withstand tough, constant use. Each shelf can safely accommodate up to 30 lb. of weight too, which is great for a wide range of product, from airy meringue cookies and delicate candies to dense baked goods. And to provide you with the best possible savings on shipping costs, this unit ships unassembled.