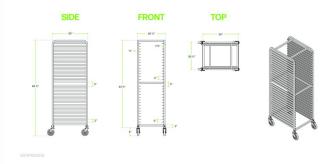

# **Technical Data**

| Length               | 20 1/4 Inches              |  |  |
|----------------------|----------------------------|--|--|
| Width                | 26 Inches                  |  |  |
| Height               | 69 1/2 Inches              |  |  |
| Assembly Options     | Fully Assembled            |  |  |
| Capacity (per Shelf) | 55 lb.                     |  |  |
| Casters              | With Casters               |  |  |
| Color                | Silver                     |  |  |
| Features             | Freezer Safe<br>NSF Listed |  |  |
| Loading Style        | End Load                   |  |  |

#### **Technical Data**

| Material              | Aluminum                       |
|-----------------------|--------------------------------|
| Pan Capacity          | 30 - 60 Pans                   |
| Pan Type              | Half and Full Size Sheet Pans  |
| Rack Style            | Bun Pan                        |
| Shelf / Ledge Spacing | 2 Inches                       |
| Style                 | Open                           |
| Total Capacity        | 795 lb.                        |
| Туре                  | Full Height<br>Sheet Pan Racks |

#### **Plan View**