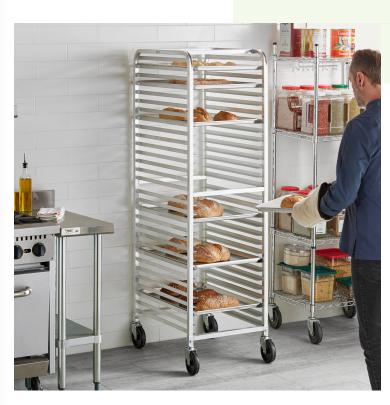

# Regency 30 Pan End Load Bun / Sheet Pan Rack with Non-Marking Casters - Welded

#600PR302W

## **Features**

- Holds 30 full-size or 60 half-size sheet pans
- Includes 5" non-marking polyurethane swivel casters
- Spacious design boasts 2" spacing between shelves
- Durable fully welded aluminum construction
- Ships fully assembled

## **Notes & Details**

This Regency 30 pan end load bun / sheet pan rack is the perfect way to transport up to 30 full-size sheet pans or 60 half-size sheet pans throughout your commercial kitchen or bustling bakery! It can support up to 55 lb. per shelf, making it a heavy-duty and durable option for any business. With 2" of space between each shelf, the rack provides ample room to store items such as doughnuts, pastries, cookies, and other tasty treats!

A set of (4) 5" non-marking casters are mounted to the bottom, providing optimal mobility so that the rack is easy to move, whether empty or fully loaded. For added convenience, this item ships fully assembled, significantly saving time and labor. Users can simply unpack it, place it in its desired location, and proceed to put it to use. Efficiently organize, store, and transport multiple sheet pans at once with the help of this Regency sheet pan rack!