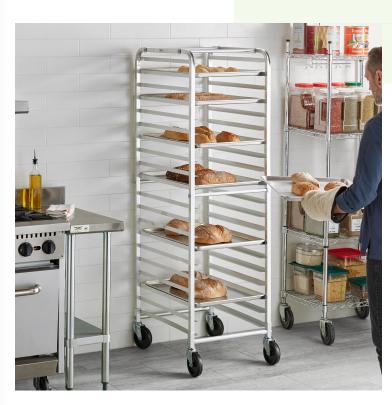

# Regency 30 Pan End Load Bun / Sheet Pan Rack with Non-Marking Casters - Unassembled

#600PR302K

#### **Notes & Details**

This Regency 30 pan end load bun / sheet pan rack is the perfect way to transport up to 30 full-size sheet pans or 60 half-size sheet pans throughout your commercial kitchen or bustling bakery! It can support up to 55 lb. per shelf, making it a heavy-duty and durable option for any business. With 2" of space between each shelf, the rack provides ample room to store items such as doughnuts, pastries, cookies, and other tasty treats!

A set of (4) 5" non-marking casters are mounted to the bottom, providing optimal mobility so that the rack is easy to move, whether empty or fully loaded. 2 of the casters are even equipped with brakes, so you can secure the unit in place for added stability during the loading or unloading process. It ships unassembled to save on shipping costs. Efficiently organize, store, and transport multiple sheet pans at once with the help of this Regency sheet pan rack!