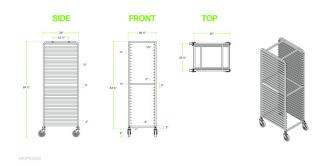

## **Technical Data**

| Length               | 20 1/4 Inches              |
|----------------------|----------------------------|
| Width                | 26 Inches                  |
| Height               | 69 1/2 Inches              |
| Assembly Options     | Assembly Required          |
| Capacity (per Shelf) | 55 lb.                     |
| Casters              | With Casters               |
| Color                | Silver                     |
| Features             | Freezer Safe<br>NSF Listed |
| Loading Style        | End Load                   |

### **Plan View**