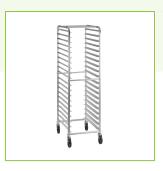

# Regency 30 Pan End Load Bun / Sheet Pan Rack with Non-Marking Casters - Unassembled

#600PR302K

## **Features**

- Holds 30 full-size or 60 half-size sheet pans
- Includes 5" non-marking polyurethane swivel casters
- Spacious design boasts 2" spacing between shelves
- 2 locking and 2 non-locking casters feature great stability
- Ships unassembled

#### **Notes & Details**

This Regency 30 pan end load bun / sheet pan rack is the perfect way to transport up to 30 full-size sheet pans or 60 half-size sheet pans throughout your commercial kitchen or bustling bakery! It can support up to 55 lb. per shelf, making it a heavy-duty and durable option for any business. With 2" of space between each shelf, the rack provides ample room to store items such as doughnuts, pastries, cookies, and other tasty treats!