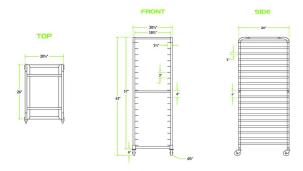

## **Technical Data**

| Length               | 26 Inches    |
|----------------------|--------------|
| Width                | 20 Inches    |
| Height               | 63 Inches    |
| Capacity (per Shelf) | 55 lb.       |
| Casters              | With Casters |
| Color                | Silver       |
| Features             | Freezer Safe |
| Loading Style        | End Load     |
| Material             | Aluminum     |
| Pan Capacity         | 18 Pans      |

#### **Plan View**