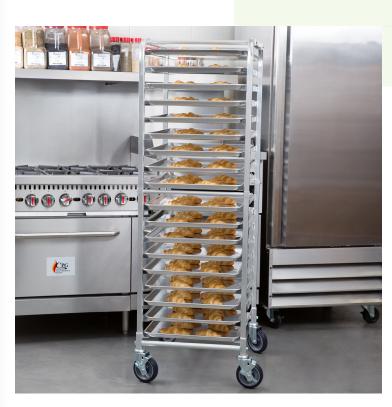

# Regency 18 Pan End Load Bun / Sheet Pan Rack - Assembled

#600PR183KAS

### **Features**

- Holds 18 full-size bun pans
- Made of 18-gauge aluminum
- Rails spaced 3" apart
- Includes 5" polyurethane casters
- Ships assembled

#### **Notes & Details**

If you need to move or store large numbers of sheet pans in your commercial kitchen, this Regency end load bun pan rack is the way to go! It holds up to 18 full-size sheet pans and is made of 18-gauge aluminum for lasting durability. This sheet pan rack has rail-type ledges to support the pans, spaced 3" apart. When you need to move sheet pans from storage to the kitchen or across the building to a serving area, you can count on this bun pan rack! It comes with (4) 5" polyurethane casters to make transportation a breeze. This unit ships assembled.