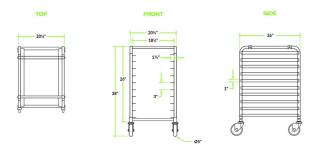

## **Technical Data**

| Length               | 26 Inches                  |
|----------------------|----------------------------|
| Width                | 20 Inches                  |
| Height               | 38 Inches                  |
| Capacity (per Shelf) | 55 lb.                     |
| Casters              | With Casters               |
| Color                | Silver                     |
| Features             | Freezer Safe<br>NSF Listed |
| Loading Style        | End Load                   |
| Material             | Aluminum                   |
|                      |                            |