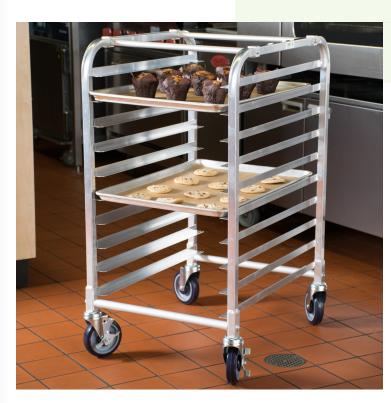

#### **Notes & Details**

This Regency half height aluminum end-load bun pan rack is the perfect way to transport up to 10 full size sheet pans or 20 half size sheet pans throughout your commercial kitchen or bustling bakery. With 3" of space between each shelf, the rack provides ample room to store items such as doughnuts, pastries, cookies, and other tasty treats!

Plus, because it's built with an aluminum frame, it's both strong and rust-resistant. As an added bonus, the sides are welded to maximize structural strength for long-lasting use. A set of 5" casters mounted to the bottom provides mobility so that the rack is easy to move, whether empty or fully loaded. Since 2 of the casters are equipped with brakes, you can even secure the unit in place for added stability during the loading or unloading process.